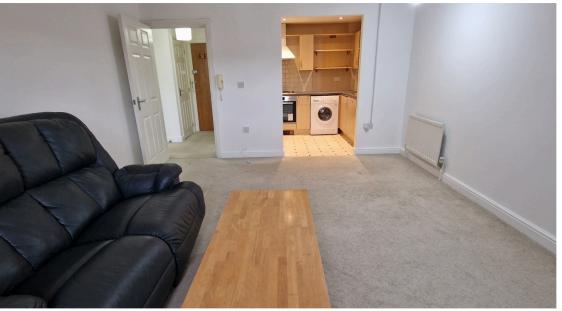

**ENTRANCE HALL:** 7' 04" x 7' 06" (2.24m x 2.29m)

Radiator, carpet, entry phone

**STORAGE CUPBOARD:** 2' 06" x 3' 03" (0.76m x 0.99m)

**LOUNGE:** 15' 06" x 12' 09" (4.72m x 3.89m)

Double glazed window to front aspect, carpet, radiator.