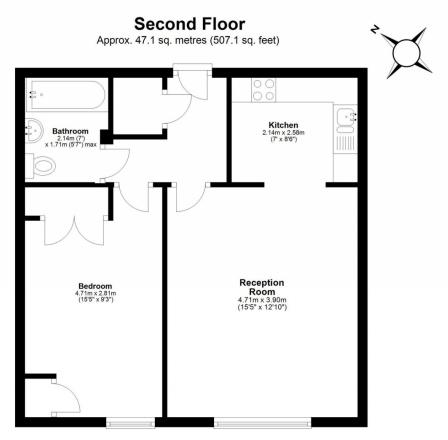

**ENTRANCE HALL:** 7' 04" x 7' 06" (2.24m x 2.29m)

Radiator, carpet, entry phone

**STORAGE CUPBOARD:** 2' 06" x 3' 03" (0.76m x 0.99m)

**LOUNGE:** 15' 06" x 12' 09" (4.72m x 3.89m)

Double glazed window to front aspect, carpet, radiator.

**KITCHEN:** 7' 01" x 8' 06" (2.16m x 2.59m)

Wall and base kitchen units, electric hob, electric oven, extractor, plumbed for washing machine, fitted dishwasher, stainless steel sink drainer with mixer tap, spotlights.

**BATHROOM:** 7' 02" x 6' 02" (2.18m x 1.88m)

Radiator, low-level flush water closet, wash hand basin with mixer tap in vanity unit, panel bath with mixer tap & shower attachment, part tiled walls.

**BEDROOM:** 15' 06" x 9' 02" (4.72m x 2.79m)

Double glazed window to front aspect, carpet, fitted wardrobes, storage cupboard housing gas central heating boiler, loft access.

Total area: approx. 47.1 sq. metres (507.1 sq. feet)

Floor Plan measurements are approximate and are for illustrative purposes only.