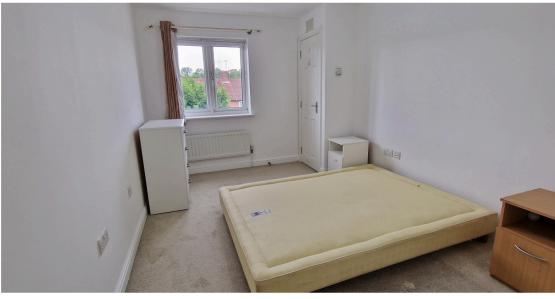

**BATHROOM:** 7' 02" x 6' 02" (2.18m x 1.88m)

Radiator, low-level flush water closet, wash hand basin with mixer tap in vanity unit, panel bath with mixer tap & shower attachment, part tiled walls.

**BEDROOM:** 15' 06" x 9' 02" (4.72m x 2.79m)

Double glazed window to front aspect, carpet, fitted wardrobes, storage cupboard housing gas central heating boiler, loft access.

Total area: approx. 47.1 sq. metres (507.1 sq. feet)

Floor Plan measurements are approximate and are for illustrative purposes only.