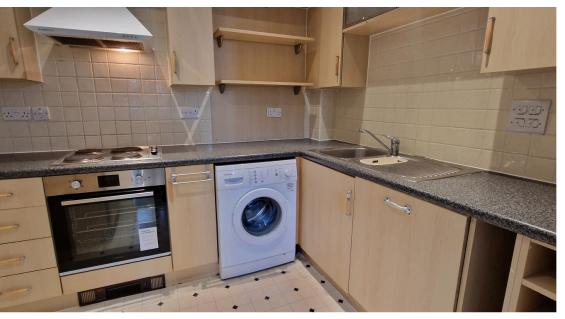

**KITCHEN:** 7' 01" x 8' 06" (2.16m x 2.59m)

Wall and base kitchen units, electric hob, electric oven, extractor, plumbed for washing machine, fitted dishwasher, stainless steel sink drainer with mixer tap, spotlights.