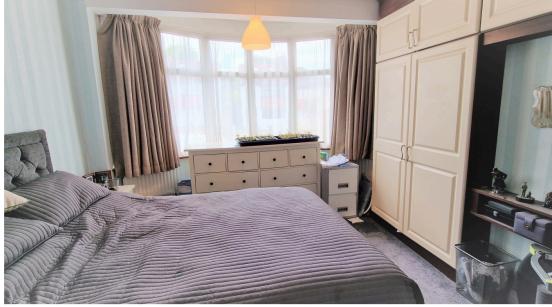

**REAR BEDROOM** 14' 02" x 11' 05" (4.32m x 3.48m)

Bay double-glazed window to the rear aspect, carpet, radiator, and wall-to-wall wardrobes.

**FRONT BEDROOM** 14' 10" x 11' 08" (4.52m x 3.56m)

Bay double-glazed window to the front aspect, carpet, radiator, and fitted wardrobes.