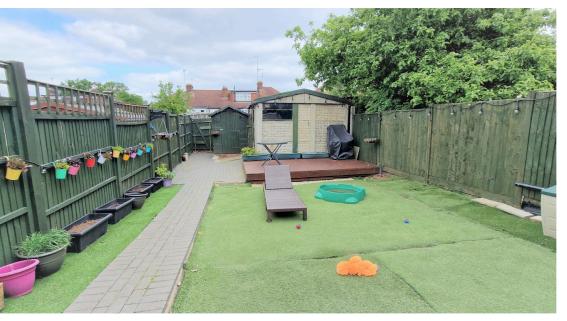

**FRONT BEDROOM** 8' 05" x 6' 06" (2.57m x 1.98m)

Double-glazed window to the front aspect, radiator, and carpet.

**GARDEN** 71' x 22' (21.64m x 6.71m)

Patio area, artificial grass, garden shed.

**GARAGE** 19' 00" x 10' 00" (5.79m x 3.05m)