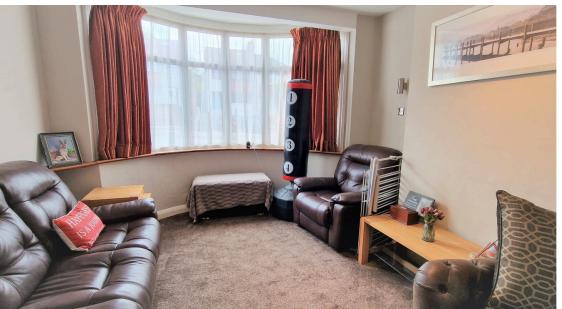

**FRONT RECEPTION** 14' 04" x 12' 00" (4.37m x 3.66m)

Double glazed window to the front aspect, 2 radiators, carpet.

**REAR RECEPTION** 14' 03" x 11' 05" (4.34m x 3.48m)

Double glazed window to the rear aspect, double glazed door to the garden, carpet, featured fireplace, radiator.