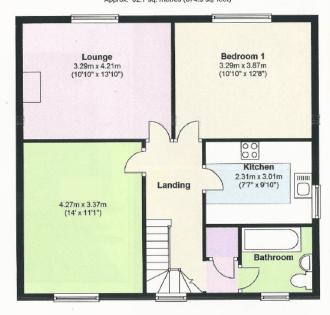

**ENTRANCE HALL** 10' 00" x 5' 04" (3.05m x 1.63m)

**FIRST FLOOR LANDING** 14' 00" x 5' 04" (4.27m x 1.63m)

Double-glazed window to the rear aspect, radiator, carpet, and plumbing for washing machine.

**BATHROOM** 6' 07" x 6' 02" (2.01m x 1.88m)

Double glazed window to the rear aspect, panel bath with mixer tap & shower attachment, wash hand basin, low-level flush w/c, part tiled walls, laminate flooring, heated towel rail.

**KITCHEN** 10' 00" x 7' 02" (3.05m x 2.18m)

Double glazed window to the side aspect, wall & base units, gas hob, electric oven, dishwasher, sink with mixer tap, fridge/freezer, part tiled walls, laminate floor.

**FRONT BEDROOM** 12' 10" x 10' 10" (3.91m x 3.30m)

Sash double-glazed window to the front aspect, wood floor, coving to ceiling, radiator.

**LOUNGE** 11' 00" x 14' 00" (3.35m x 4.27m)

Sash double-glazed window to the front aspect, wood floor, coving to ceiling, radiator.

**REAR BEDROOM** 12' 00" x 11' 06" (3.66m x 3.51m)

Double glazed window to the rear aspect, carpet, radiator, coving to ceiling.

## First Floor Approx. 62.7 sq. metres (674.9 sq. feet)

Total area: approx. 62.7 sq. metres (674.9 sq. feet)

"Whilst every attempt has been made to ensure the accuracy of the floor plan contained here. Measurements of doors, windows, rooms, and any other items are approximate and no responsibility is taken for any error, omissions or mis-statement. This plan is for illustrative purposes only and should be used as such by any prospective purchaser."