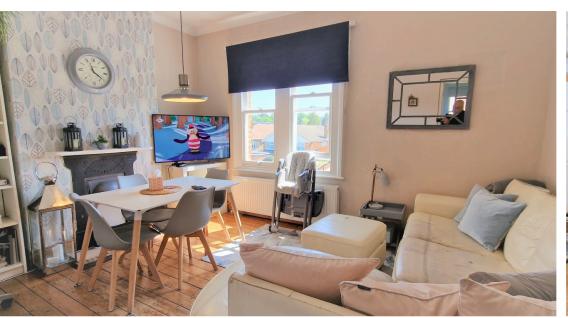

Sash double-glazed window to the front aspect, wood floor, coving to ceiling, radiator.

**LOUNGE** 11' 00" x 14' 00" (3.35m x 4.27m)

Sash double-glazed window to the front aspect, wood floor, coving to ceiling, radiator.