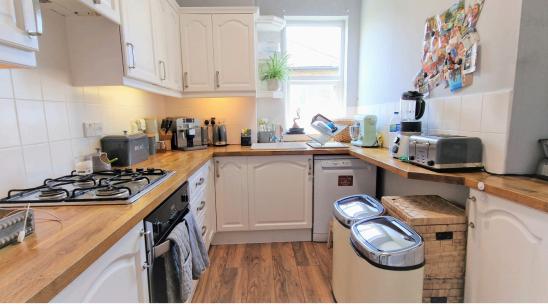

Double glazed window to the side aspect, wall & base units, gas hob, electric oven, dishwasher, sink with mixer tap, fridge/freezer, part tiled walls, laminate floor.

**FRONT BEDROOM** 12' 10" x 10' 10" (3.91m x 3.30m)