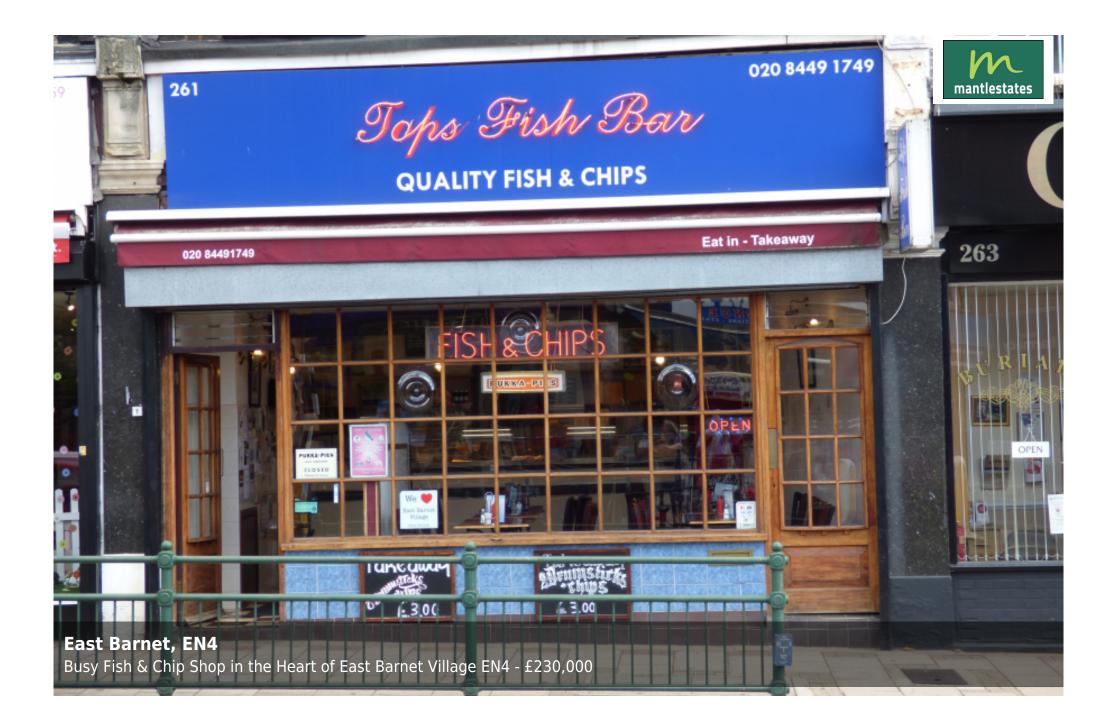

 $\pounds230,000$  - Busy Fish & Chip Shop in the Heart of East Barnet Village EN4 https://mantlestates.com/