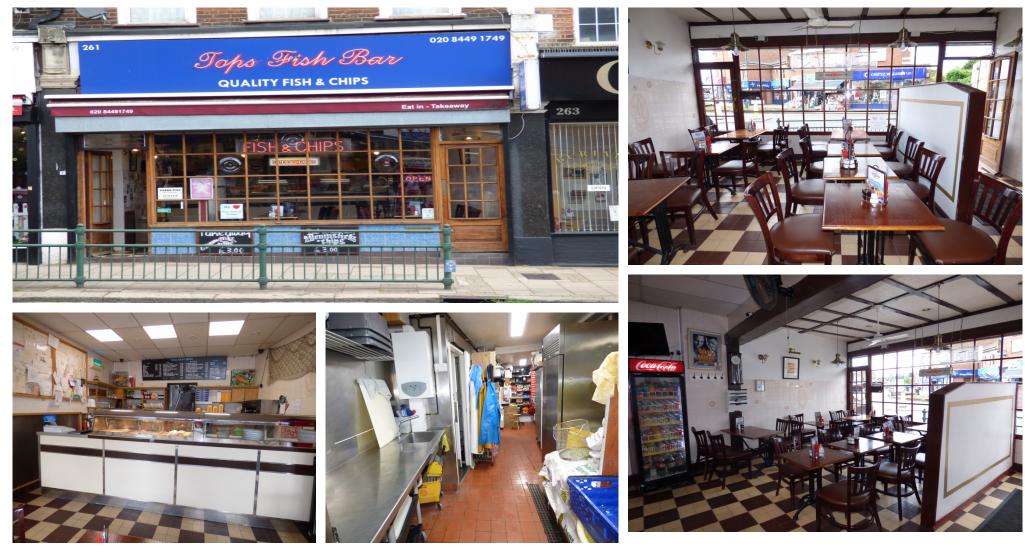

#### Description:

Restaurant & serving area are 32.6 square meters.

## Restaurant Area:

Tiled walls, tiled flooring, seating and table for 22 customers, traditional wooden shop front with electric canopy & electric security shutters. Ceiling fan, wall lights, drinks fridge, CCTV.

## Serving Area:

3 pan Presston frying range, till, under counter stainless steel Interlevin fridge, under counter Best Frost freezer, stainless steel work tops, stainless steel microwave oven, large Salamanda Grill, wooden shelving.

Raised Preparation Room: 11.5 square meters

Quary floor tiles, large chest freezer, 2 x upright fridges, Foster fish fridge, potato peeler (Crypto), stainless steel iMC chippier, stainless steel dish washer, 2 x fly killers, rear entrance.