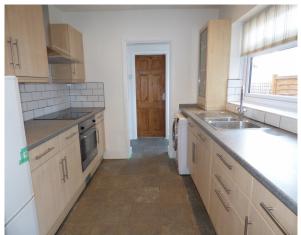

### Mantlestates

 $\mathfrak{L}1,400~\text{pcm}$  - 2 bedroom terraced house to rent https://mantlestates.com/

Window to side aspect, wall and base units, stainless steel sink drainer with mixer tap, part tiled walls, tiled floor, washing machine, fridge freezer, electric hob, electric oven, extractor, spot lights.