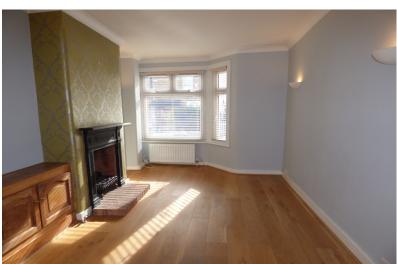

**Entrance Hall:** 

Wooden flooring, radiator, coving to ceiling, storage cupboard.

Lounge 15'00 x 9'09:

Double glazed semi-bay window to front aspect, radiator, wooden floor, feature fire place, coving to ceiling.