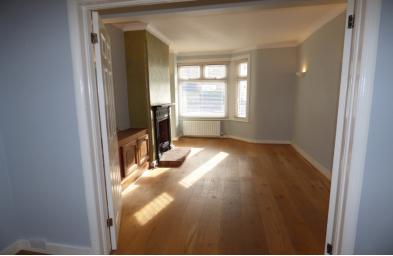

**Entrance Hall:** 

Wooden flooring, radiator, coving to ceiling, storage cupboard.

Lounge 15'00 x 9'09:

Double glazed semi-bay window to front aspect, radiator, wooden floor, feature fire place, coving to ceiling.