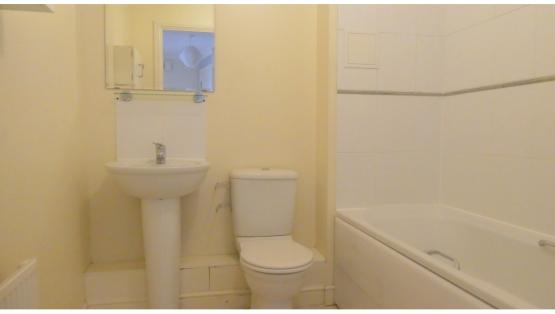

**BEDROOM:** 3.900 x 3.590

Fitted carpet, UPVC double glazed windows, radiator

**BATHROOM:** 2.080 X 1.920

Bathroom suite comprising of bath, wash hand basin and low level w/c. shower over bath, radiator, vinyl floor covering.