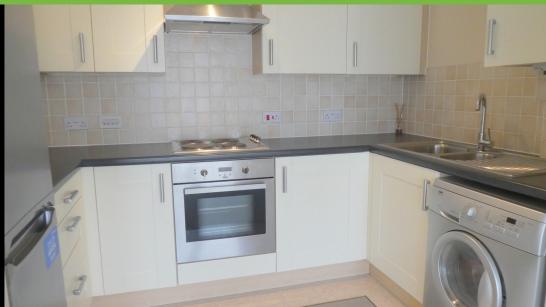

#### **ENTRANCE HALL:**

Fitted carpet, generous size storage cupboards, radiator, wall mounted room thermostat

**LOUNGE:** 4.450 X 3.930

Fitted carpet, UPVC double glazed windows, radiators

**KITCHEN:** 2.950 X 1.860

Range of Shaker style wall and base units, work surfaces, splashback tiling, Stainless steel sink with drainer and mono bloc tap, Zanussi built in electric oven, Stainless steel electric hob and extractor hood, Wall mounted Worchester Bosch combination boiler, Zanussi washer/dryer and Indesit fridge/freezer, vinyl floor covering