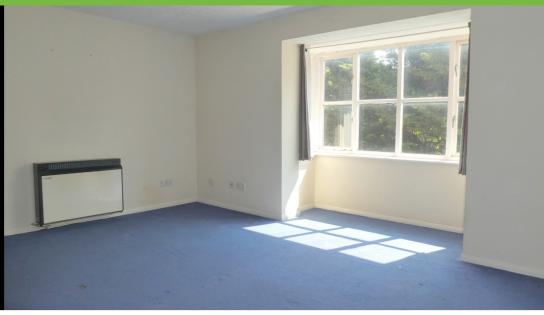

Main Studio Room - Large bay window to side, wall hung electric storage heater. carpet as laid

Kitchen - Matching wall and base units, freestanding electric cooker, stainless steel sink and drainer. vinyl flooring as laid.