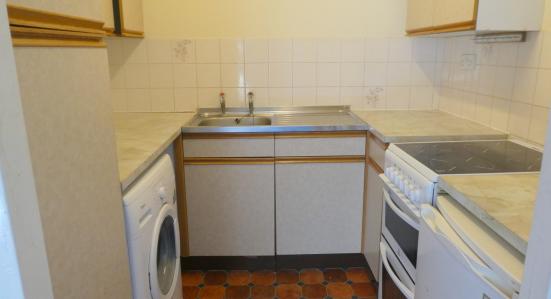

Main Studio Room - Large bay window to side, wall hung electric storage heater. carpet as laid

Kitchen - Matching wall and base units, freestanding electric cooker, stainless steel sink and drainer. vinyl flooring as laid.