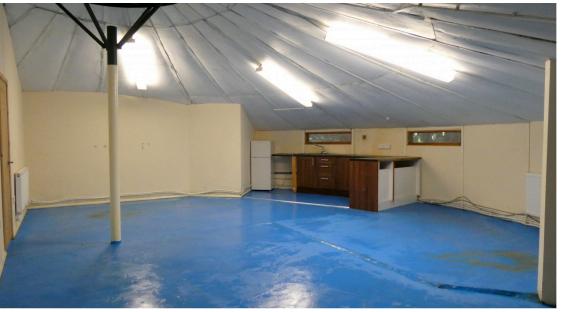

## **McConnells**

£850 pcm Unit 4 WoodStock Farm Business Park, Fawkham, Kent DA3 8PJ

- £850 pcm exclusive of rates
- 1000sq ft (93sq ft)
- Benefits Include: Three Phase Electrics, Gas Central Heating, Parking, Kitchenette, WC and is available beginning of July.
- PLEASE NOTE THAT VEHICLE RELATED BUSINESSES ARE NOT ACCEPTED.
- **TERMS:** Deposit: £1,700, Landlords prefers a 3 year lease with an easy out term of 3 months.
- RATES: All rating enquires to Sevenoaks Council.
- **PLANNING:** We are informed that the property has permission for B1 light general industrial or B8 Storage use.
- Viewings strictly by Appointment only.