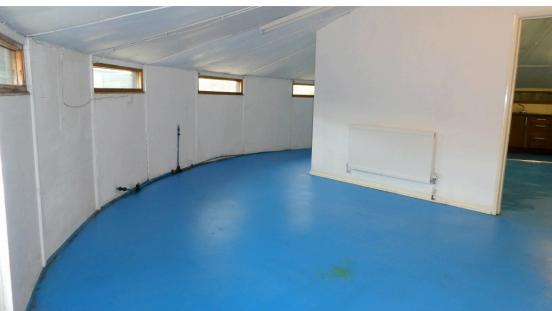

## **McConnells**

£850 pcm Unit 4 WoodStock Farm Business Park, Fawkham, Kent DA3 8PJ

- £850 pcm exclusive of rates
- 1000sq ft (93sq ft)
- Benefits Include: Three Phase Electrics, Gas Central Heating, Parking, Kitchenette, WC and is available beginning of July.
- PLEASE NOTE THAT VEHICLE RELATED BUSINESSES ARE NOT ACCEPTED.
- **TERMS:** Deposit: £1,700, Landlords prefers a 3 year lease with an easy out term of 3 months.
- RATES: All rating enquires to Sevenoaks Council.
- **PLANNING:** We are informed that the property has permission for B1 light general industrial or B8 Storage use.
- Viewings strictly by Appointment only.