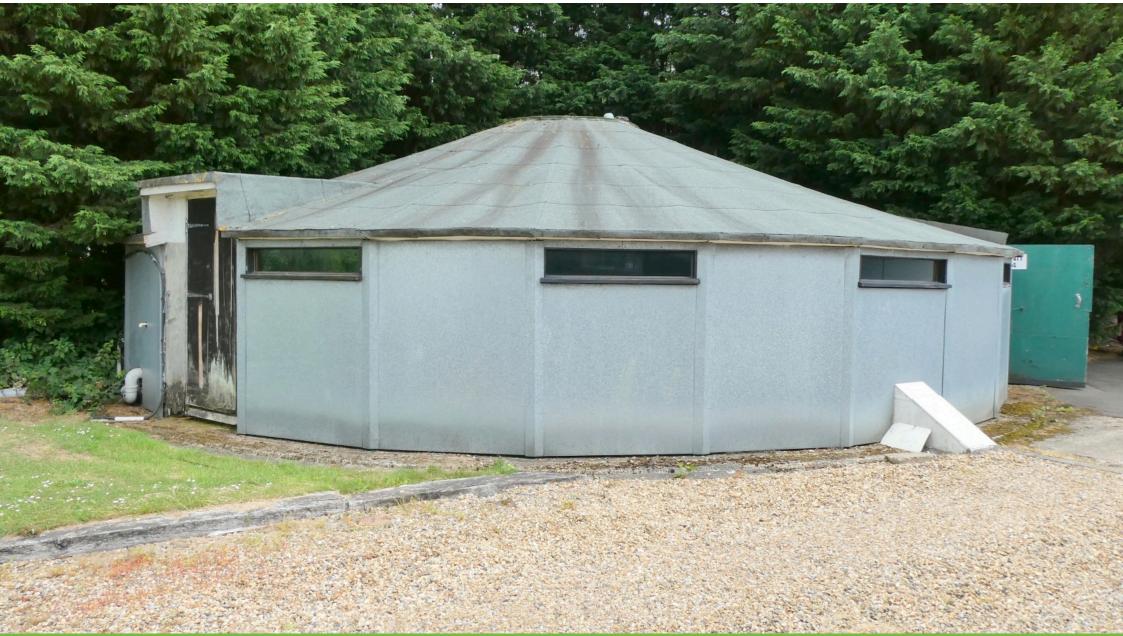

## **McConnells**

£850 pcm Unit 4 WoodStock Farm Business Park, Fawkham, Kent DA3 8PJ

- £850 pcm exclusive of rates
- 1000sq ft (93sq ft)
- Benefits Include: Three Phase Electrics, Gas Central Heating, Parking, Kitchenette, WC and is available beginning of July.
- PLEASE NOTE THAT VEHICLE RELATED BUSINESSES ARE NOT ACCEPTED.
- **TERMS:** Deposit: £1,700, Landlords prefers a 3 year lease with an easy out term of 3 months.
- RATES: All rating enquires to Sevenoaks Council.
- **PLANNING:** We are informed that the property has permission for B1 light general industrial or B8 Storage use.
- Viewings strictly by Appointment only.