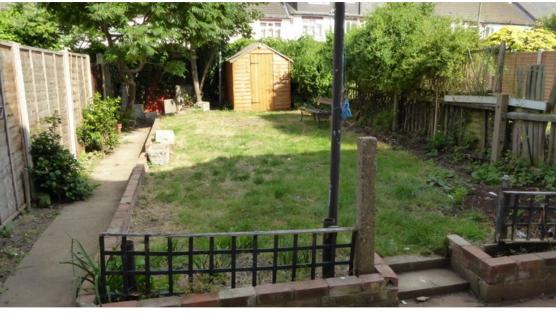

# £1,250 pcm Gravesend, dall







Three bedroom terraced house

## **Entrance Hall**

Laminate Flooring, single radiator, cupboard under stairs housing gas and electricity meters and carpet off-cuts.

## Lounge

Large radiator, Laminate flooring, window infront.

# **Dining Room**

Laminate flooring, french doors leading to rear garden.

#### Kitchen

Range of matching wall and base units in light oak with black marble effect worktops, back door leading to rear garden, built in oven, stainless steel hob and extractor fan.

#### Bathroom

White bathrrom suite comprising bath with panelled side and wash hand basin, shower over bath.

# **Seperate WC**

White low level WC

#### Bedroom 1

Carpet, window in front

# **Bedroom 2**

Carpet, windows in front

# **Bedroom 3**

Window in front