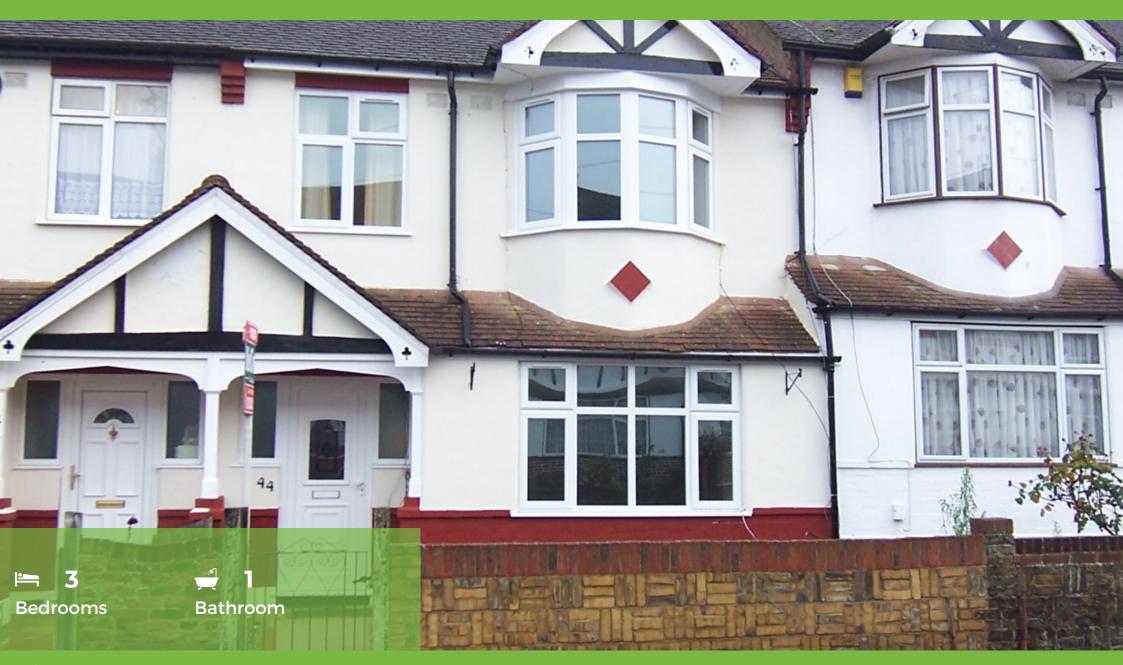

# £1,250 pcm Gravesend, dall







Three bedroom terraced house

## **Entrance Hall**

Laminate Flooring, single radiator, cupboard under stairs housing gas and electricity meters and carpet off-cuts.

## Lounge

Large radiator, Laminate flooring, window infront.

# **Dining Room**

Laminate flooring, french doors leading to rear garden.

#### Kitchen

Range of matching wall and base units in light oak with black marble effect worktops, back door leading to rear garden, built in oven, stainless steel hob and extractor fan.

#### Bathroom

White bathrrom suite comprising bath with panelled side and wash hand basin, shower over bath.

# **Seperate WC**

White low level WC

#### Bedroom 1

Carpet, window in front

# **Bedroom 2**

Carpet, windows in front

# **Bedroom 3**

Window in front