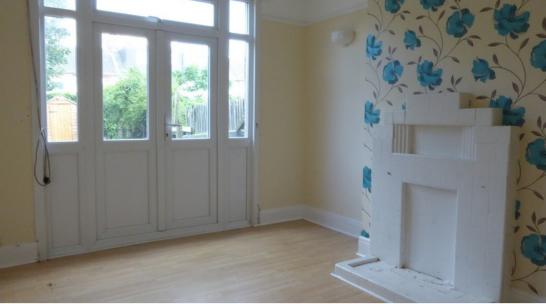

# £1,250 pcm Gravesend, dall







Three bedroom terraced house

## **Entrance Hall**

Laminate Flooring, single radiator, cupboard under stairs housing gas and electricity meters and carpet off-cuts.

## Lounge

Large radiator, Laminate flooring, window infront.

# **Dining Room**

Laminate flooring, french doors leading to rear garden.

#### Kitchen

Range of matching wall and base units in light oak with black marble effect worktops, back door leading to rear garden, built in oven, stainless steel hob and extractor fan.

#### Bathroom

White bathrrom suite comprising bath with panelled side and wash hand basin, shower over bath.

# **Seperate WC**

White low level WC

#### Bedroom 1

Carpet, window in front

# **Bedroom 2**

Carpet, windows in front

# **Bedroom 3**

Window in front