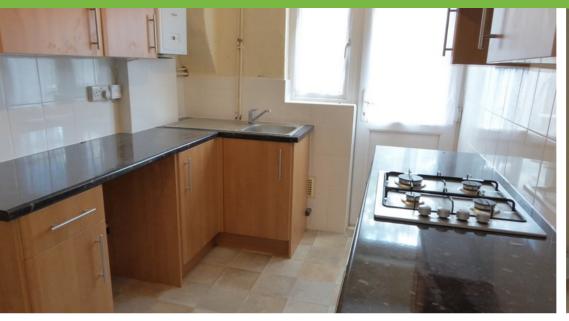

#### Kitchen

Range of matching wall and base units in light oak with black marble effect worktops, back door leading to rear garden, built in oven, stainless steel hob and extractor fan.