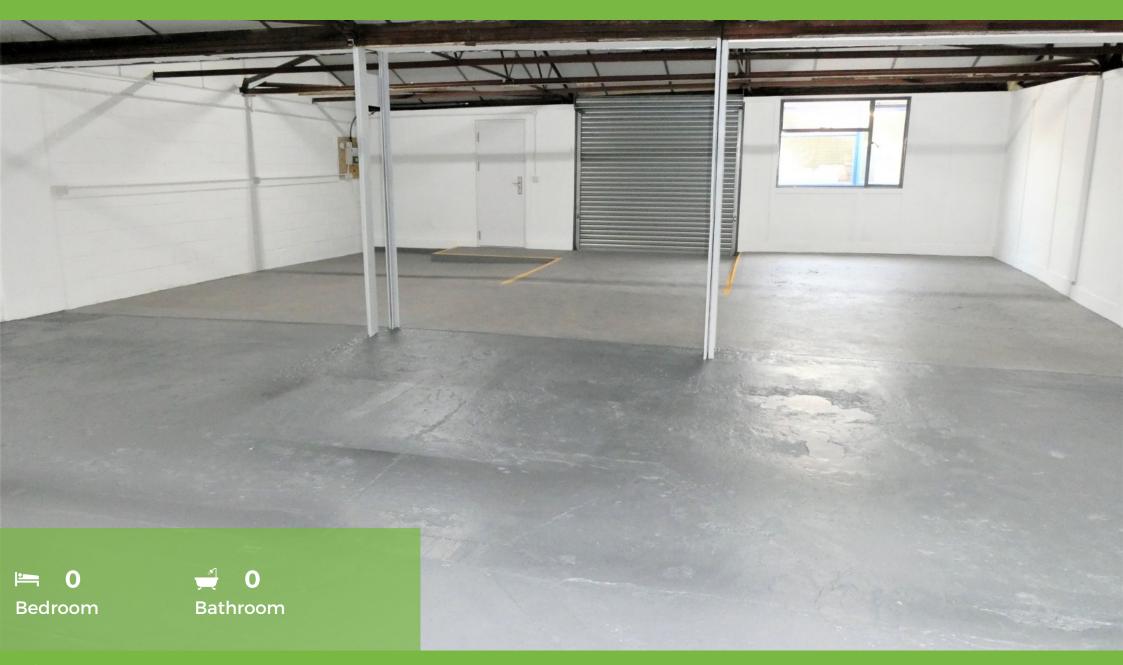

## £625 pcm Burnham Road, DA1

Unit S & U Burnham Road Trading Estate, Dartford Kent DA1 5BH

Storage Unit to Rent

£625 pcm exclusive of rates

1367 sq ft 127 sq m

13.115m x 9.720m

Situated on the corner of Lawson Road and Burnham Road with easy access to the M25 and A2 motorways

Recently refurbished internally

Situated on on secure gated and fenced site

Accessed via Roller Shutter door plus padestrian access door
Mains electric supply and lighting
On site WC,s
Easy Access Quarterly Tenancy Agreement

### £625 pcm exclusive of rates

1367 sq ft 127 sq m

13.115m x 9.720m

Situated on the corner of Lawson Road and Burnham Road with easy access to the M25 and A2 motorways

Recently refurbished internally

Situated on on secure gated and fenced site

Accessed via Roller Shutter door plus padestrian access door

Mains electric supply and lighting

On site WC

Easy Access Quarterly Tenancy Agreement

Please note Motor related businesses will not be considered.