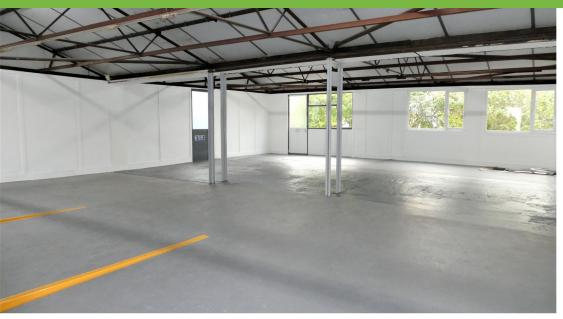

## £625 pcm Burnham Road, DA1

Unit S & U Burnham Road Trading Estate, Dartford Kent DA1 5BH

Storage Unit to Rent

£625 pcm exclusive of rates

1367 sq ft 127 sq m

13.115m x 9.720m

Situated on the corner of Lawson Road and Burnham Road with easy access to the M25 and A2 motorways

Recently refurbished internally

Situated on on secure gated and fenced site

Accessed via Roller Shutter door plus padestrian access door
Mains electric supply and lighting
On site WC,s
Easy Access Quarterly Tenancy Agreement

### £625 pcm exclusive of rates

1367 sq ft 127 sq m

13.115m x 9.720m

Situated on the corner of Lawson Road and Burnham Road with easy access to the M25 and A2 motorways

Recently refurbished internally

Situated on on secure gated and fenced site

Accessed via Roller Shutter door plus padestrian access door

Mains electric supply and lighting

On site WC

Easy Access Quarterly Tenancy Agreement

Please note Motor related businesses will not be considered.