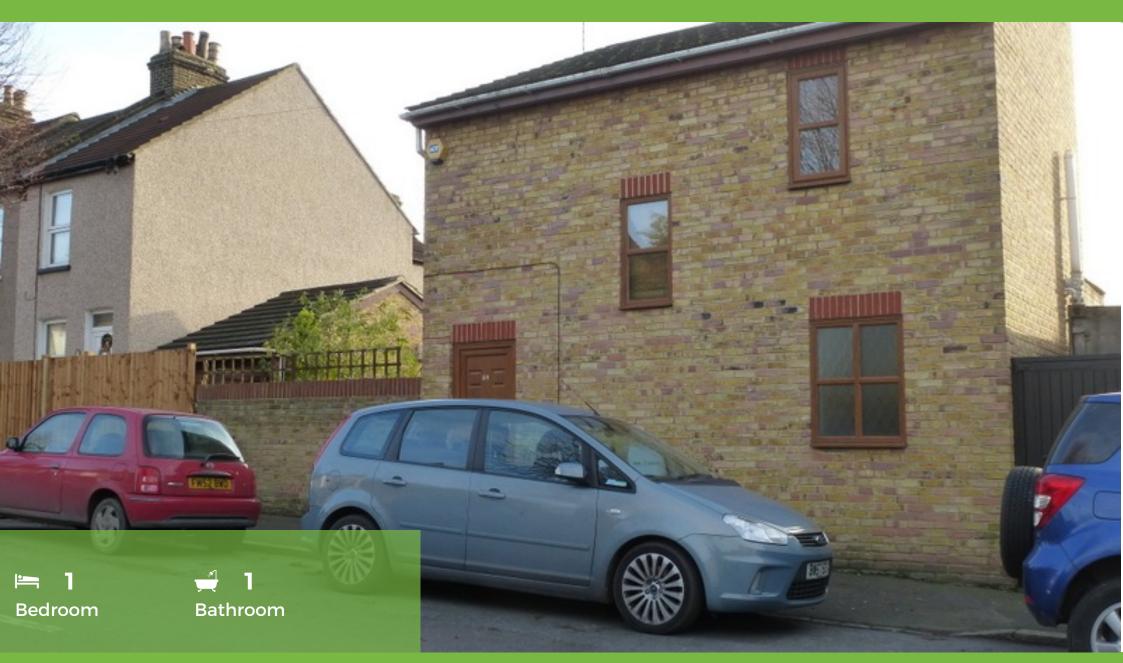

## £950 pcm Dartfrod, DA1

Lobby Area- Panelled front entrance door, radiator, brown fitted carpet.

Front Living Room- Woodwork painted in magnolia, brown fitted carpet, double radiator, wall mounted thermostat.