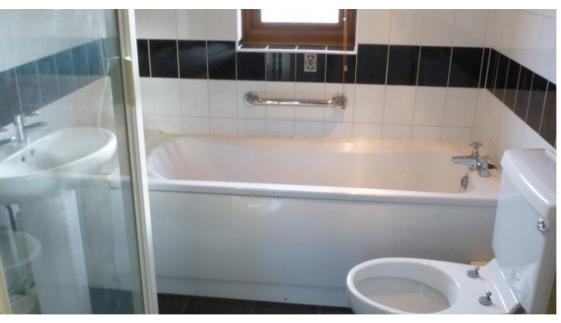

Stairs & Landing- Woodwork painted in magnolia, brown fitted carpet, smoke detector, radiator.

**Bathroom-** Black & white tiling around bath & basin area & behind WC, bathroom suite compromising low level WC, extractor unit, radiator, slate effect tiling floor, airing cupboard housing hot water cylinder & slated shelves.