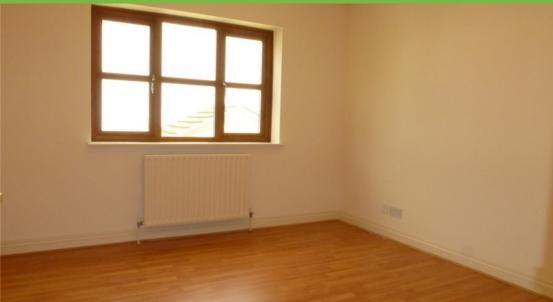

Bedroom- Woodwork painted in magnolia, laminate flooring, double radiator, built-in cupboard with shelves. range of wardrobe cupboards.

Rear Patio Area- Paves with ornamental trees, 2 plant pots, raised gardens, 2 black wheelie bins, 1 green wheelie bin, 2 white plant pots, 2 hanging basket brackets, 2 wall mounted lights to garage.