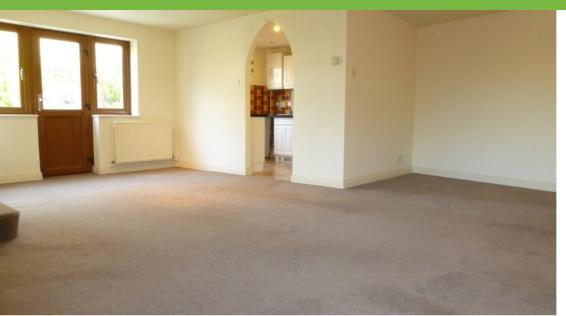

## £950 pcm Dartfrod, DA1

Lobby Area- Panelled front entrance door, radiator, brown fitted carpet.

Front Living Room- Woodwork painted in magnolia, brown fitted carpet, double radiator, wall mounted thermostat.