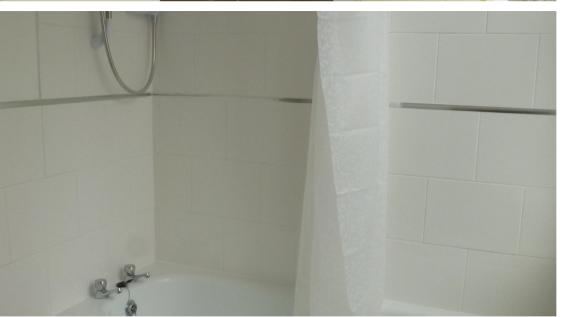

Bedroom- Woodwork glossed in white, brown fitted carpet, large built in storage cupboard, radiator, smoke detector.

Inner Lobby- Woodwork glossed in white.

Bathroom- Beige vinyl floor covering, bathroom suite low level WC, electric shower, electric heater, environment extractor unit.