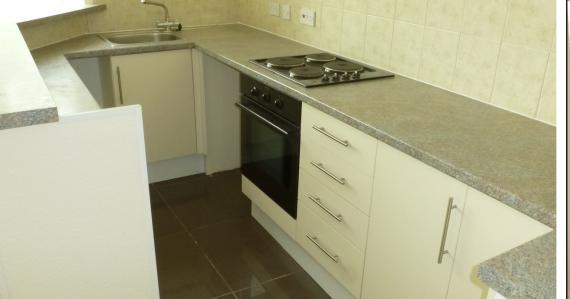

Kitchen Area- Grey high gloss ceramic tiling floor, range of matching base units, electric cooker with grill plan, plumbing & space for washing machine, Grey/beige 4-burner moffatt electric hob, inset single bowl.