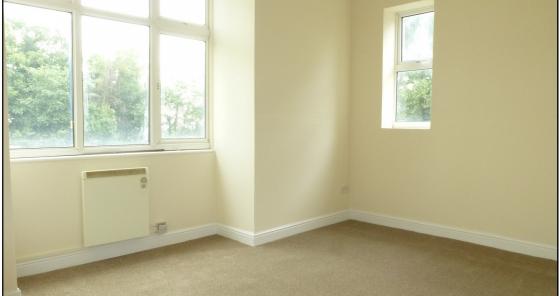

Bedroom- Woodwork glossed in white, brown fitted carpet, large built in storage cupboard, radiator, smoke detector.

Inner Lobby- Woodwork glossed in white.

Bathroom- Beige vinyl floor covering, bathroom suite low level WC, electric shower, electric heater, environment extractor unit.