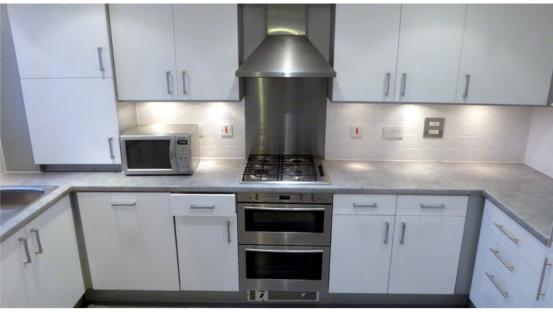

Communal entrance (gated) with intercom, lift and stairs leading to front door. There is a light airy lounge/dining room with Juliet balcony looking out over the river. fully fitted high gloss wall and base units with appliances, marble effect work surface over, fitted bathroom & W/C and en suite room & W/C. There are two allocated parking bays, one being underground, access is via the gated entrance. This property needs to be viewed to be fully appreciated.