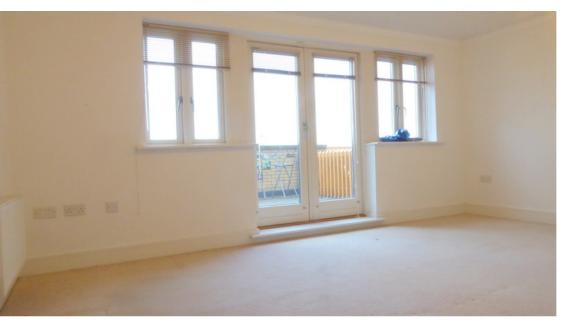

Communal entrance (gated) with intercom, lift and stairs leading to front door. There is a light airy lounge/dining room with Juliet balcony looking out over the river. fully fitted high gloss wall and base units with appliances, marble effect work surface over, fitted bathroom & W/C and en suite room & W/C. There are two allocated parking bays, one being underground, access is via the gated entrance. This property needs to be viewed to be fully appreciated.