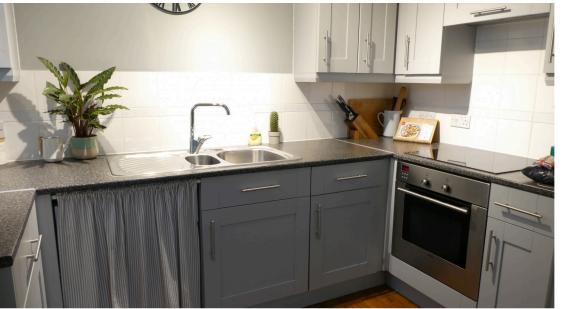

Lounge: 4.660m x 2970m 15ft x 9.7ft Karndean flooring, double aspect room with double glazed French doors leading to Juliet balcony and window to side, 2 double radiators

**Kitchen : 2.970m x 2.660m 9.7ft x 8.7ft** Karndean flooring, Range of grey wall and base units with mottled effect worktops, Stainless steel sink with chrome monobloc tap, Splashback tiling, Stainless steel built in electric oven, ceramic 4 burner hob and extractor hood, space for washing machine and fridge/freezer