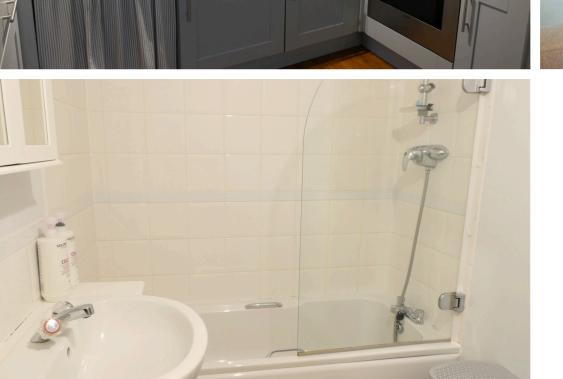

Bedroom 1: 3.900m x 2.870m 12.8ft x 9.4ft Karndean flooring, ensuite shower room, double glazed French doors leading to Juliet balcony, double radiator

Ensuite Shower Room: 2.370m x 1.270m 7.7ft x 4.2ft Karndean flooring, shower cubicle with bi folding door, wash hand basin and wc with concealed cistern, radiator

Bedroom 2: 2.865m x 2.285m 9.10ft x 7.5ft Karndean flooring, double glazed window, double radiator

Bathroom: 2.590m x 1.725m 8.5ft x 5.6ft Kardean flooring, White suite including bath with shower and glass shower screen, wash hand basin and wc with concealed cistern, Radiator