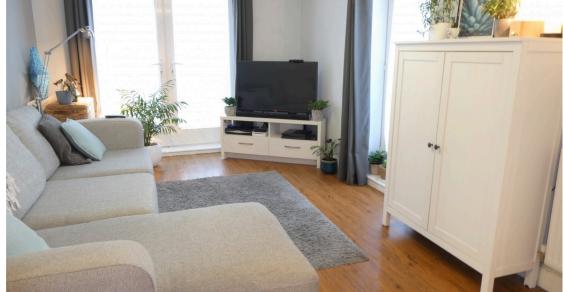

Lounge: 4.660m x 2970m 15ft x 9.7ft Karndean flooring, double aspect room with double glazed French doors leading to Juliet balcony and window to side, 2 double radiators

**Kitchen : 2.970m x 2.660m 9.7ft x 8.7ft** Karndean flooring, Range of grey wall and base units with mottled effect worktops, Stainless steel sink with chrome monobloc tap, Splashback tiling, Stainless steel built in electric oven, ceramic 4 burner hob and extractor hood, space for washing machine and fridge/freezer