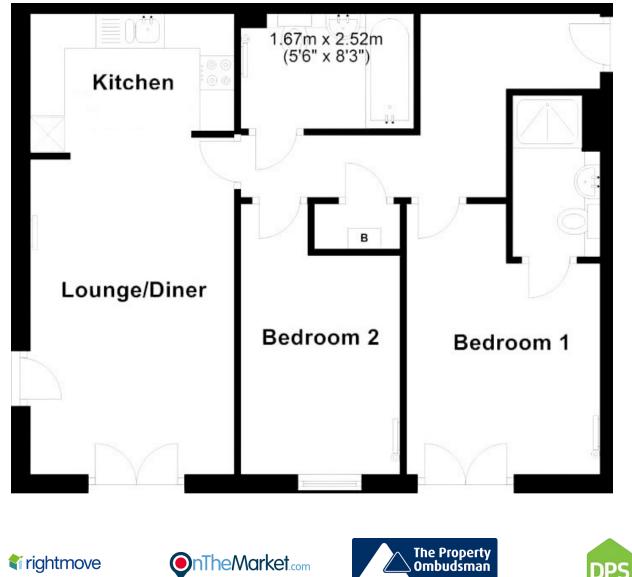

The accommodation which is has been recently redecorated throughout comprises of an entrance hall, fitted kitchen, Lounge, Master bedroom with en suite shower room, bedroom 2 and family bathroom

Entrance Hall: Karndean flooring, intercom hand set, Cupboard housing Glow worm gas central heating combination boiler

Lounge: 4.660m x 2970m 15ft x 9.7ft Karndean flooring, double aspect room with double glazed French doors leading to Juliet balcony and window to side, 2 double radiators

**Kitchen : 2.970m x 2.660m 9.7ft x 8.7ft** Karndean flooring, Range of grey wall and base units with mottled effect worktops, Stainless steel sink with chrome monobloc tap, Splashback tiling, Stainless steel built in electric oven, ceramic 4 burner hob and extractor hood, space for washing machine and fridge/freezer

Bedroom 1: 3.900m x 2.870m 12.8ft x 9.4ft Karndean flooring, ensuite shower room, double glazed French doors leading to Juliet balcony, double radiator

Ensuite Shower Room: 2.370m x 1.270m 7.7ft x 4.2ft Karndean flooring, shower cubicle with bi folding door, wash hand basin and wc with concealed cistern, radiator

Bedroom 2: 2.865m x 2.285m 9.10ft x 7.5ft Karndean flooring, double glazed window, double radiator

Bathroom: 2.590m x 1.725m 8.5ft x 5.6ft Kardean flooring, White suite including bath with shower and glass shower screen, wash hand basin and wc with concealed cistern, Radiator