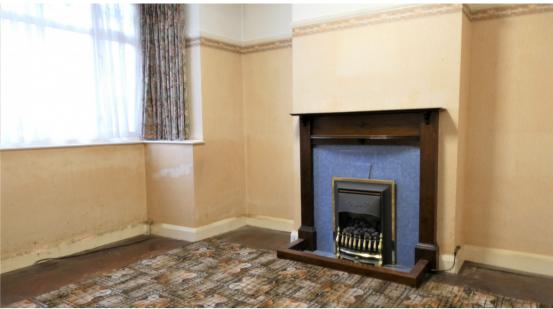

Double glazed bay window, Gas coal effect fire with surround and hearth, Parquet wood flooring

Dining Room: 11.1ft x 10.5ft (3.370m x 3.190m)

Double glazed window to rear, gas fire with surround, Parquet wood flooring