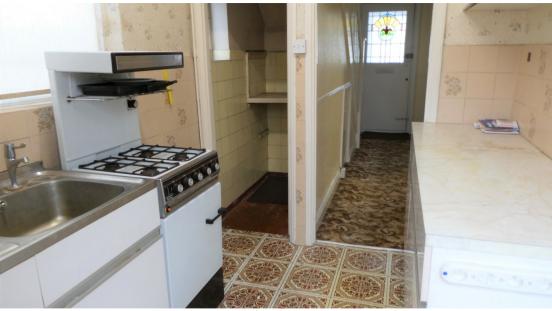

Kitchen: 7.9ft x 6.7ft (2.420m x 2.030m)

Double glazed window to side, wall and base units. stainless steel sink and drainer, under stairs pantry cupboard, gas cooker, wall mounted gas heater

Lean to/conservatory: 15.2ft x 4.9ft (4.630m x 1.500m)