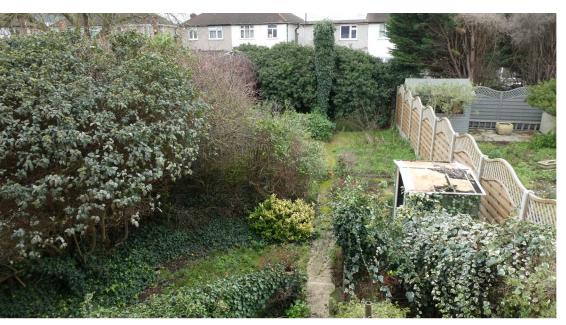

Rear Garden: 54ft (16.500m) approx

Front Garden:

Double gates, side access leading to rear garden, lawn and mature shrubs