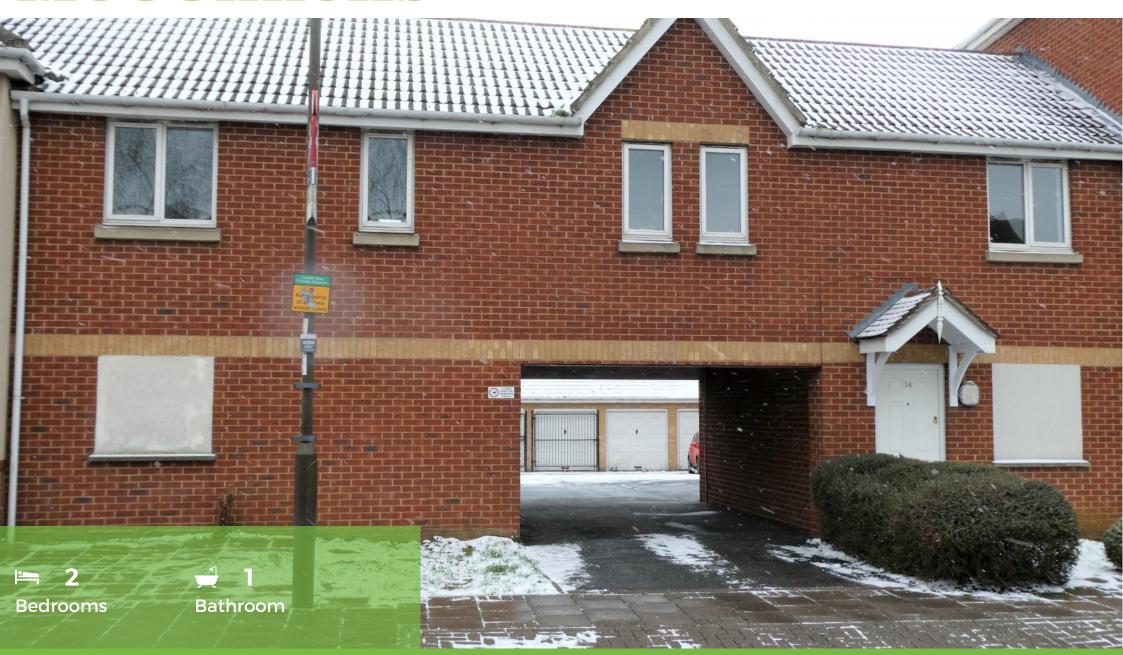

Unfurnished 2 bedroom 1st floor flat situated in West Thamesmead. The property has been fully redecorated plus new carpets fitted throughout.

Other benefits include 2 double bedrooms, spacious lounge, double glazing, electric heating, fitted kitchen with oven, hob and extractor hood, electric power shower over bath, single garage.