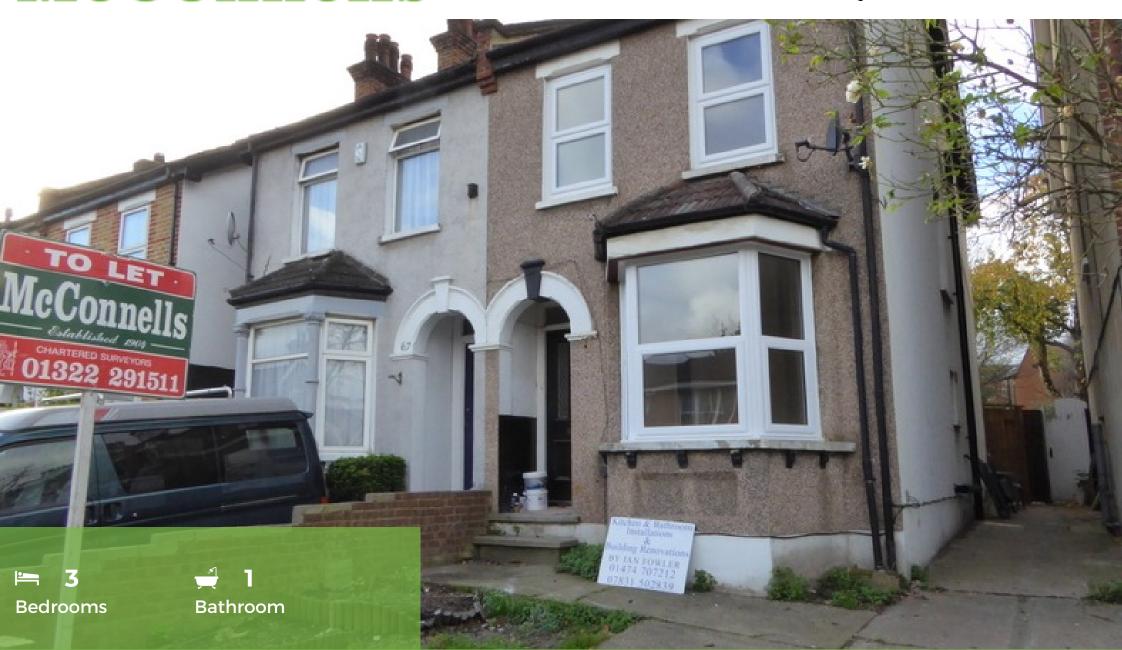

## **McConnells**

## £1,450 pcm Priory Road, Dartford, DA1 2BS

Well presented, spacious 3 bedroom semi-detached house close to Dartford town centre and amenities. Dartford mainline train station is approximately 0.5 Miles away (10 minute walk), and with good access to public transport. Ground floor comprises of lounge, dining room, cloak room and kitchen to rear. On the first floor there are two double bedrooms and one single, family bathroom with shower over the bath and shower screen. This property benefits from a modern fitted kitchen with integrated oven and gas hob. Externally there is a rear garden with patio area and gated side access. To the front there is off street parking for one vehicle.

- Rent: £1450

- Deposit: £1670

- Council Tax Band: D - £1931

- EPC Band: D - 55

- Unfurnished & Available end of May