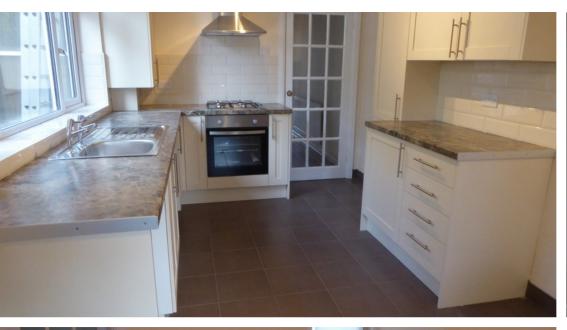

## £1,450 pcm Priory Road, Dartford, DA1 2BS

Well presented, spacious 3 bedroom semi-detached house close to Dartford town centre and amenities. Dartford mainline train station is approximately 0.5 Miles away (10 minute walk), and with good access to public transport. Ground floor comprises of lounge, dining room, cloak room and kitchen to rear. On the first floor there are two double bedrooms and one single, family bathroom with shower over the bath and shower screen. This property benefits from a modern fitted kitchen with integrated oven and gas hob. Externally there is a rear garden with patio area and gated side access. To the front there is off street parking for one vehicle.