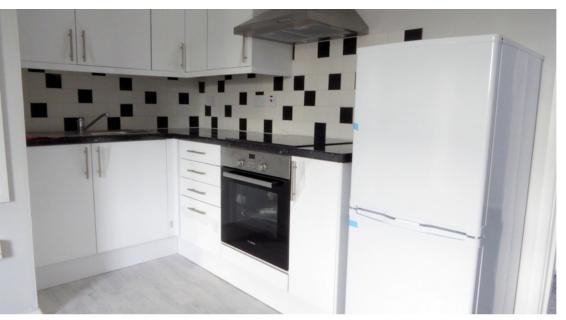

## £795 pcm Rollo Road, Hextable, BR8 7RD

This well presented one bedroom first floor conversion flat is situated in the Village of Hextable with good access to Swanley Town Centre and the M25 and A2 Motorways. The property benefits from double glazing and electrics radiators. Lounge with window to rear, carpet as laid, radiator and Kitchenette to the corner with wall and base units with work surface over and tiled splash back, stainless steel sink, integrated oven and hob with vinyl flooring laid.