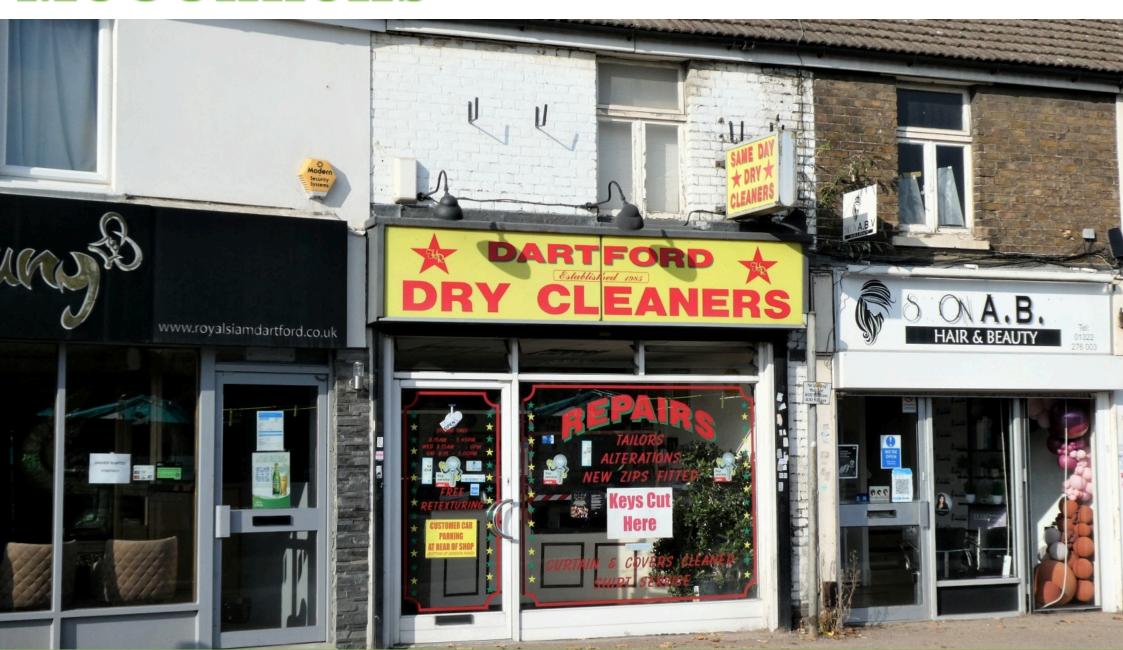

## £626 pcm /£7,500 per annum

A great opportunity to let the ground floor of this well located premises just a few minutes walk from Dartford Town Centre and opposite the new Copperhouse Green regeneration development with over 550 new homes due to be completed by 2022. The premises comprise of a main shop are of 22sq m (236sq ft) approx) rear shop area 20sq m (215sq ft) (approx) toilet facilities and parking to the rear for 2-3 cars.