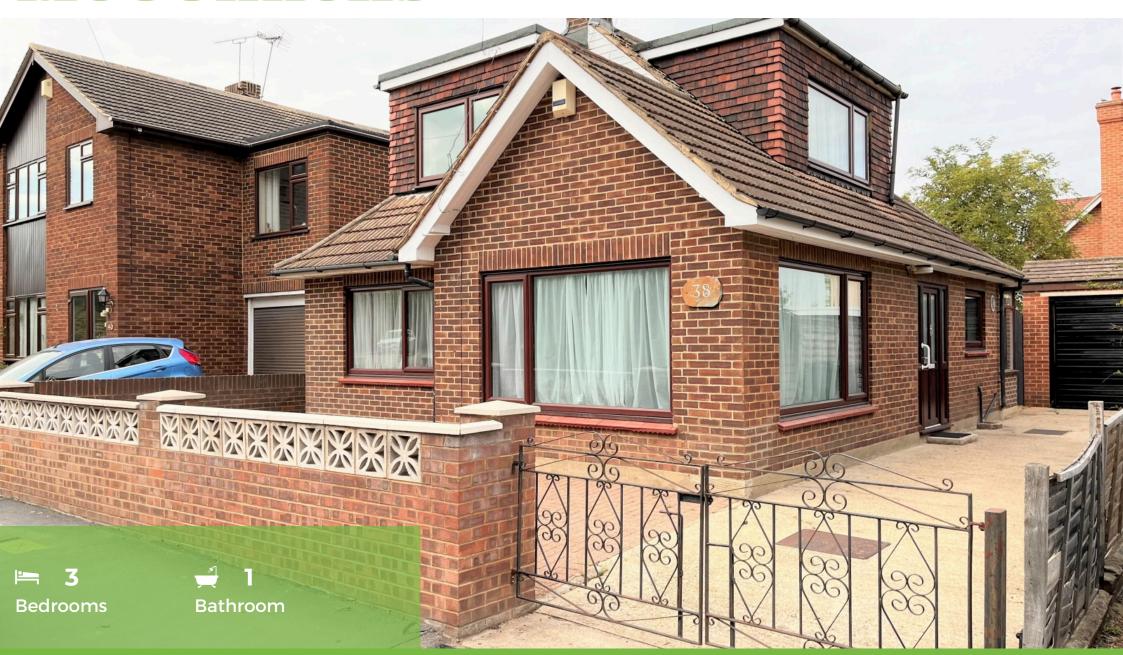

## Offers in the region of £420,000 St James Lane, Greenhithe, Kent DA9 9LG

Offers Invited In The Region of £420,000

McConnells are pleased to offer to the market this detached 3 bedroom chain free chalet style bungalow situated in St James Lane Greenhithe. Conveniently located the property is well suited for commuters with Stone Crossing train station 0.6 miles away and Greenhithe mainline station just 1.1 miles. In addition St Marys primary and pre school is within a short walk with Bluewater shopping centre just 5 minutes by car.

Benefits include a 22ft conservatory, detached single garage with lighting and power points ,and 2 driveways for numerous vehicles.