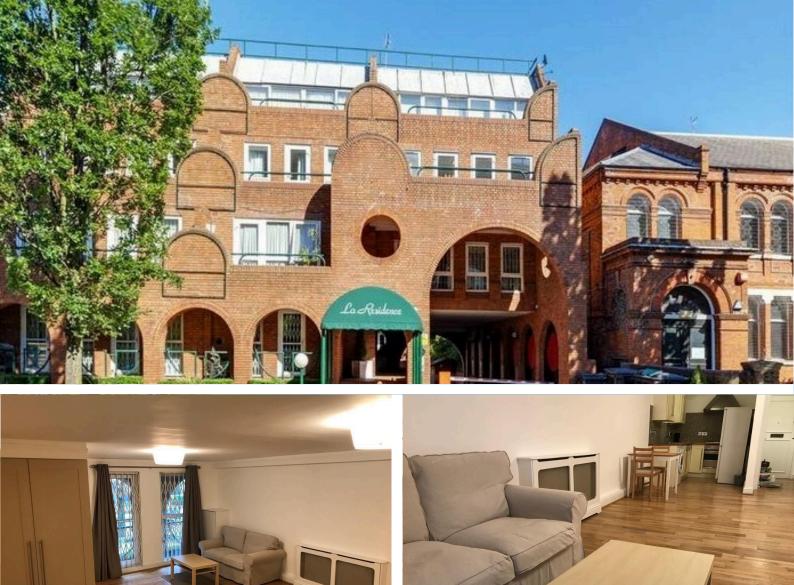

# Asking Price £459,950

**TENURE : LEASEHOLD** 

La Residence, St Johns Wood, NW8

Bedrooms : 0 Bathrooms : 1 Reception Rooms : 1

Bright & spacious Studio in a Sought After Development

485 sqft 45 sqm approx

Metropole Properties are pleased to bring into the market this substantial studio apartment situated in the prestigious La Residence development in St John's Wood.

Arranged over 485 sqft 45 sqm (approx) on the ground floor of this sought after development in Marlborough Road, this bright and spacious apartment boasts an open plan kitchen, large living space, bathroom and floor to ceiling windows overlooking the communal gardens.

Benefiting of a secure off street parking space, communal gardens, long lease (155 years approx) and boasting big potential, this impressive apartment is ideally located within close proximity to local amenities, restaurants and shopping facilities of St John's Wood, West Hampstead and Swiss Cottage.