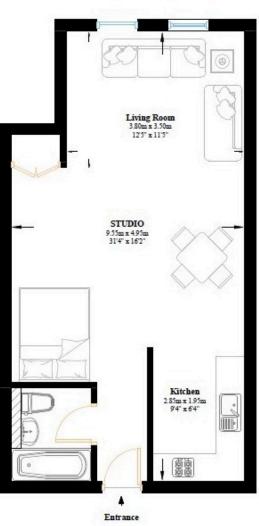

# Asking Price £459,950

**TENURE : LEASEHOLD** 

La Residence, St Johns Wood, NW8

Bedrooms : 0 Bathrooms : 1 Reception Rooms : 1

Bright & spacious Studio in a Sought After Development

485 sqft 45 sqm approx

Total Approx Internal Area 45 SQ.M/484 SQ.FT

MTM Interiors Ltd Interior Design & Benovation Mobile 07397970375 Info@mtminteriors.co.uk www.mtminteriors.co.uk