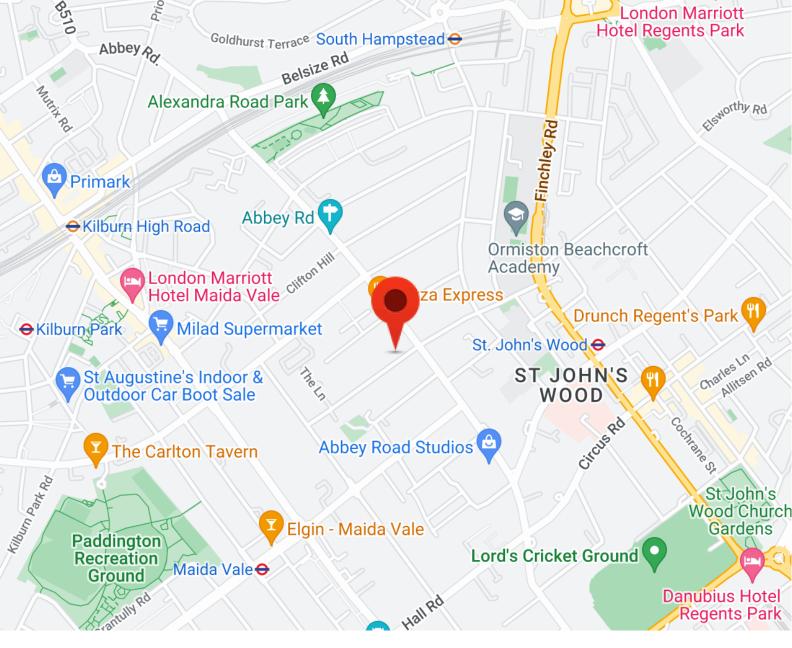

Benefiting of a secure off street parking space, communal gardens, long lease (155 years approx) and boasting big potential, this impressive apartment is ideally located within close proximity to local amenities, restaurants and shopping facilities of St John's Wood, West Hampstead and Swiss Cottage.

St Johns Wood tube is the closest station. Maida Vale, Kilburn and South Hampstead stations are all nearby within walking distance.

This beautiful residence would make an Ideal first time buy or buy to let property. Early viewing is recommended!