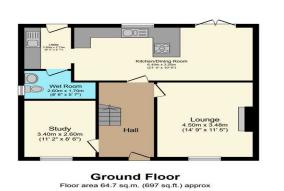

Enter via UPVC double glazed composite door to entrance hall, doors to kitchen and two reception rooms, staircase to 1st floor, radiator, laminate flooring.

Lounge (4.53m x 3.5m) 2uPVC sash double glazed windows to front, radiator, multi-fuel stove, laminate flooring.

Reception room 2 (3.45m x 2.6m) 2uPVC double glazed sash windows to front, radiator and laminate flooring.

Kitchen/diner (6.54m x 3.21m) uPVC double glazed patio doors leading to the balcony area enjoying far reaching views, uPVC double glazed window to rear, fitted with a matching range of base and eye level units, with laminate worktop over and breakfast bar area. Integrated appliances; five ring gas hob with extractor over and electric oven below, integrated dishwasher, stainless steel sink with mixer tap, tiled splashback.

Utility room (2.53m x 1.75m) uPVC stable door to rear, wall mounted gas combination boiler, space and plumbing for white goods with worktop over tiled splashback.

Ground floor shower room (2.64m x 1.66m) uPVC double glazed window to side, comprising a three-piece suite with shower cubicle incorporating mixer shower, radiator, fully tiled walls, wall mounted wash basin with mixer tap, W.C. Housed in a tiled unit, sprinkler system.

### Guide price £325,000 Ynysmeudwy Road, Pontardawe, SA8

Floor area 64.7 sq.m. (697 sq.ft.) approx

Total floor area 129.5 sq.m. (1,394 sq.ft.) approx

Whilst every attempt has been made to ensure the accuracy of this floor plan, all measurements are approximate and no responsibility is taken for any error, omission or misstatement. This plan is for illustration purposes only and may not be representative of the property. Plan not to scale. Specifically no guarantee is given on the total