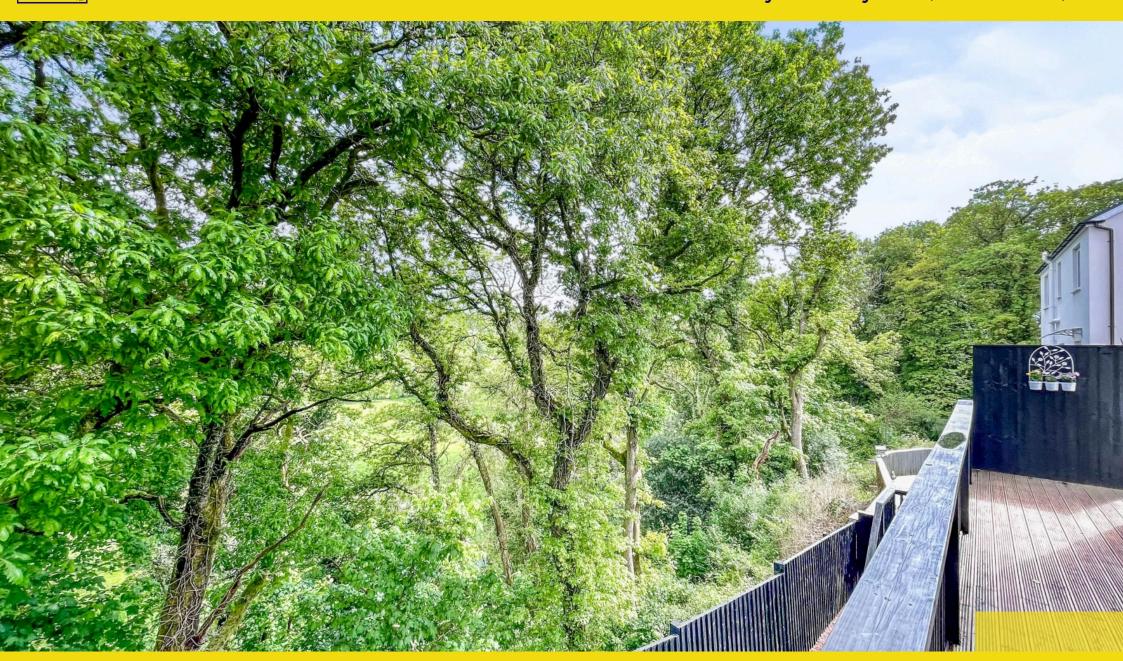

Bedroom 4 (2.64m x 3.24m) double glazed window to rear, radiator, fitted carpet.

Externally there is a balcony to the whole of the first floor overlooking the rear garden with woodland views. Enclosed rear garden surrounded by established trees and woodland, brick paved patio and paved side with access gates to front.