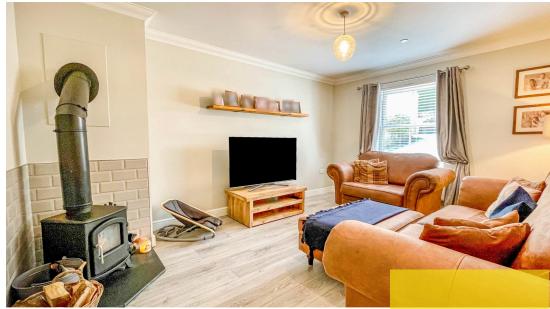

Enter via UPVC double glazed composite door to entrance hall, doors to kitchen and two reception rooms, staircase to 1st floor, radiator, laminate flooring.

Lounge (4.53m x 3.5m) 2uPVC sash double glazed windows to front, radiator, multi-fuel stove, laminate flooring.