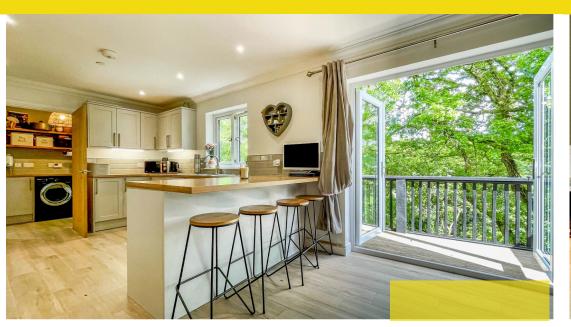

Reception room 2 (3.45m x 2.6m) 2uPVC double glazed sash windows to front, radiator and laminate flooring.

Kitchen/diner (6.54m x 3.21m) uPVC double glazed patio doors leading to the balcony area enjoying far reaching views, uPVC double glazed window to rear, fitted with a matching range of base and eye level units, with laminate worktop over and breakfast bar area. Integrated appliances; five ring gas hob with extractor over and electric oven below, integrated dishwasher, stainless steel sink with mixer tap, tiled splashback.

Bedroom 4 (2.64m x 3.24m) double glazed window to rear, radiator, fitted carpet.

Externally there is a balcony to the whole of the first floor overlooking the rear garden with woodland views. Enclosed rear garden surrounded by established trees and woodland, brick paved patio and paved side with access gates to front.