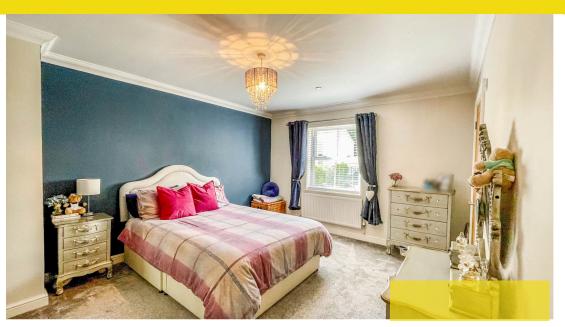

First floor landing access to 4 bedrooms family bathroom and attic.

Bedroom 1 (4.53m x 3.5m) uPVC double glazed sash windows to front, radiator, fitted carpet.

Ensuite (1.98m x 1.3m) uPVC double glazed sash window to front, fully tiled walls, comprising a three-piece suite, wall mounted wash handbasin and W.C., shower cubicle with mixer shower, heated towel rail and tiled flooring.