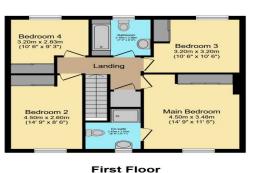

First floor landing access to 4 bedrooms family bathroom and attic.

Bedroom 1 (4.53m x 3.5m) uPVC double glazed sash windows to front, radiator, fitted carpet.

Ensuite (1.98m x 1.3m) uPVC double glazed sash window to front, fully tiled walls, comprising a three-piece suite, wall mounted wash handbasin and W.C., shower cubicle with mixer shower, heated towel rail and tiled flooring.

Bedroom 2 (4.61m x 2.6m) uPVC double glazed sash window to front, radiator, fitted carpet.

Bedroom 3 (3.22m x 3.2m) uPVC double glazed window to rear, radiator, fitted carpet.

Family bathroom (2.25m x 2.1m) uPVC double glazed frosted window to rear, comprising a three-piece suite, wash basin housed within vanity unit, panelled bath with mixer tap, close coupled W.C., heated towel rail.

Bedroom 4 (2.64m x 3.24m) double glazed window to rear, radiator, fitted carpet.

Externally there is a balcony to the whole of the first floor overlooking the rear garden with woodland views. Enclosed rear garden surrounded by established trees and woodland, brick paved patio and paved side with access gates to front.