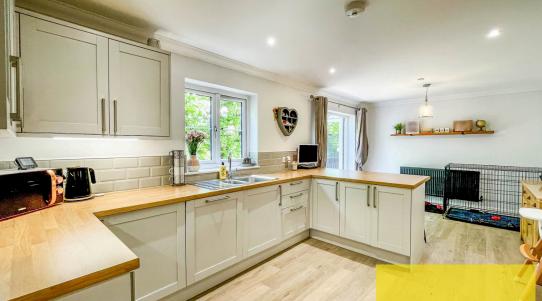

Reception room 2 (3.45m x 2.6m) 2uPVC double glazed sash windows to front, radiator and laminate flooring.

Kitchen/diner (6.54m x 3.21m) uPVC double glazed patio doors leading to the balcony area enjoying far reaching views, uPVC double glazed window to rear, fitted with a matching range of base and eye level units, with laminate worktop over and breakfast bar area. Integrated appliances; five ring gas hob with extractor over and electric oven below, integrated dishwasher, stainless steel sink with mixer tap, tiled splashback.