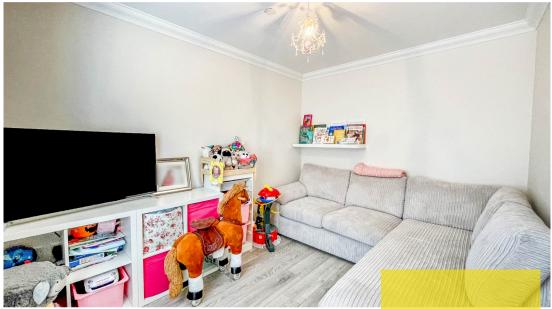

Enter via UPVC double glazed composite door to entrance hall, doors to kitchen and two reception rooms, staircase to 1st floor, radiator, laminate flooring.

Lounge (4.53m x 3.5m) 2uPVC sash double glazed windows to front, radiator, multi-fuel stove, laminate flooring.