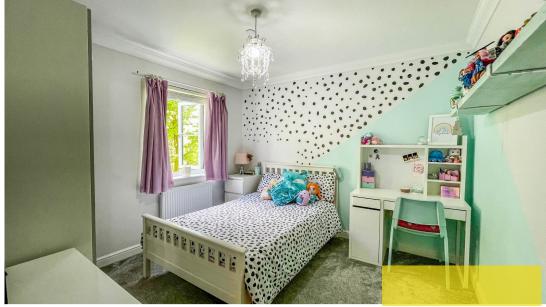

Bedroom 2 (4.61m x 2.6m) uPVC double glazed sash window to front, radiator, fitted carpet.

Bedroom 3 (3.22m x 3.2m) uPVC double glazed window to rear, radiator, fitted carpet.

Family bathroom (2.25m x 2.1m) uPVC double glazed frosted window to rear, comprising a three-piece suite, wash basin housed within vanity unit, panelled bath with mixer tap, close coupled W.C., heated towel rail.