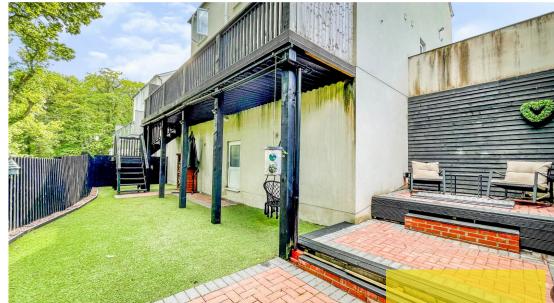

Bedroom 4 (2.64m x 3.24m) double glazed window to rear, radiator, fitted carpet.

Externally there is a balcony to the whole of the first floor overlooking the rear garden with woodland views. Enclosed rear garden surrounded by established trees and woodland, brick paved patio and paved side with access gates to front.