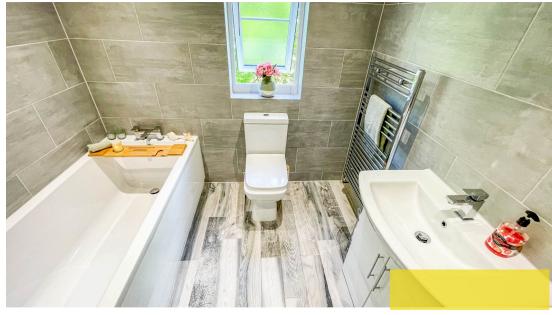

Utility room (2.53m x 1.75m) uPVC stable door to rear, wall mounted gas combination boiler, space and plumbing for white goods with worktop over tiled splashback.

Ground floor shower room (2.64m x 1.66m) uPVC double glazed window to side, comprising a three-piece suite with shower cubicle incorporating mixer shower, radiator, fully tiled walls, wall mounted wash basin with mixer tap, W.C. Housed in a tiled unit, sprinkler system.