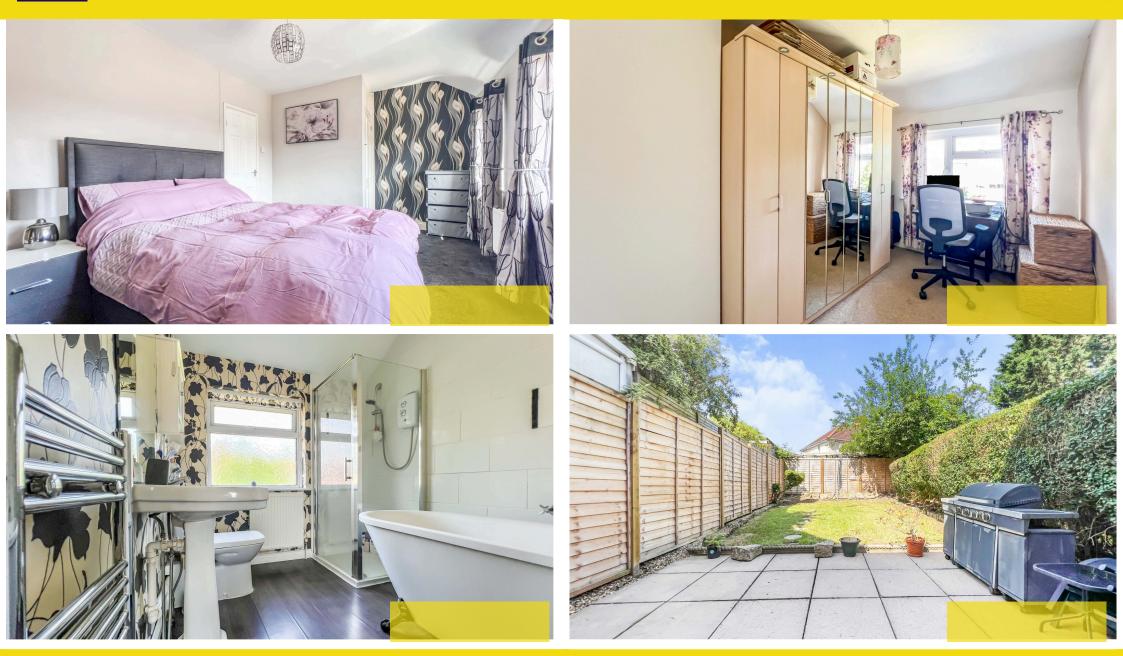

On the first floor there are two double bedrooms, the first bedroom offering built-in storage, landing with access to the loft and a well presented bathroom suite with walk-in shower and seperate roll top bath.

To the rear of the property is a long private garden with patio seating area, fencing and laid to lawn throughout.

The property is situated approximately 3 miles south from the city centre and is ideal for first time/family buyers and has an opportunity to extend to the the rear. The property is located on the 91 bus link into Bristol city centre, Bedminster is a short distance, Bristol Temple Meads is a short commute and the Imperial Retail park also close by.