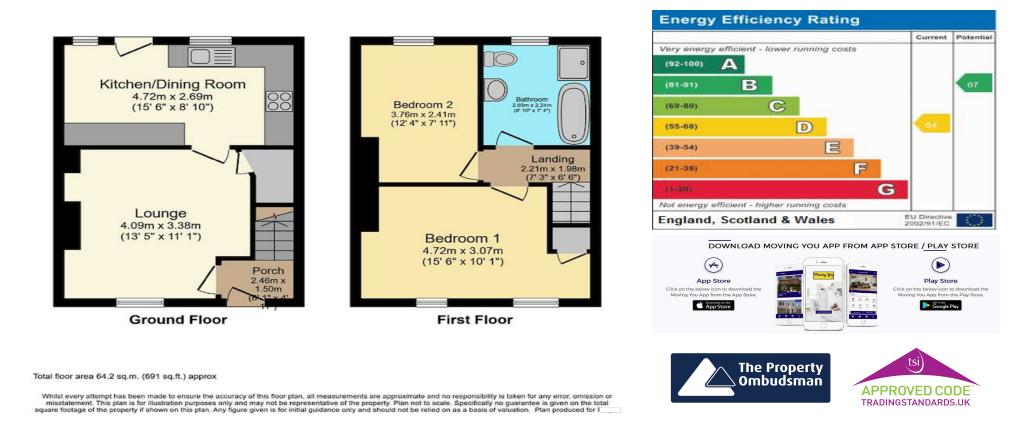

#### 03334041188

GUIDE PRICE - £240,000 - £250,000

A two bedroom terraced home with gated driveway parking, private long enclosed rear garden, located along Bideford Crescent, Knowle.

On the ground floor is an entrance hall, lounge with under stair storage cupboard, kitchen/diner with fitted appliances opening onto the private rear garden.

On the first floor there are two double bedrooms, the first bedroom offering built-in storage, landing with access to the loft and a well presented bathroom suite with walk-in shower and seperate roll top bath.

To the rear of the property is a long private garden with patio seating area, fencing and laid to lawn throughout.

The property is situated approximately 3 miles south from the city centre and is ideal for first time/family buyers and has an opportunity to extend to the the rear. The property is located on the 91 bus link into Bristol city centre, Bedminster is a short distance, Bristol Temple Meads is a short commute and the Imperial Retail park also close by.