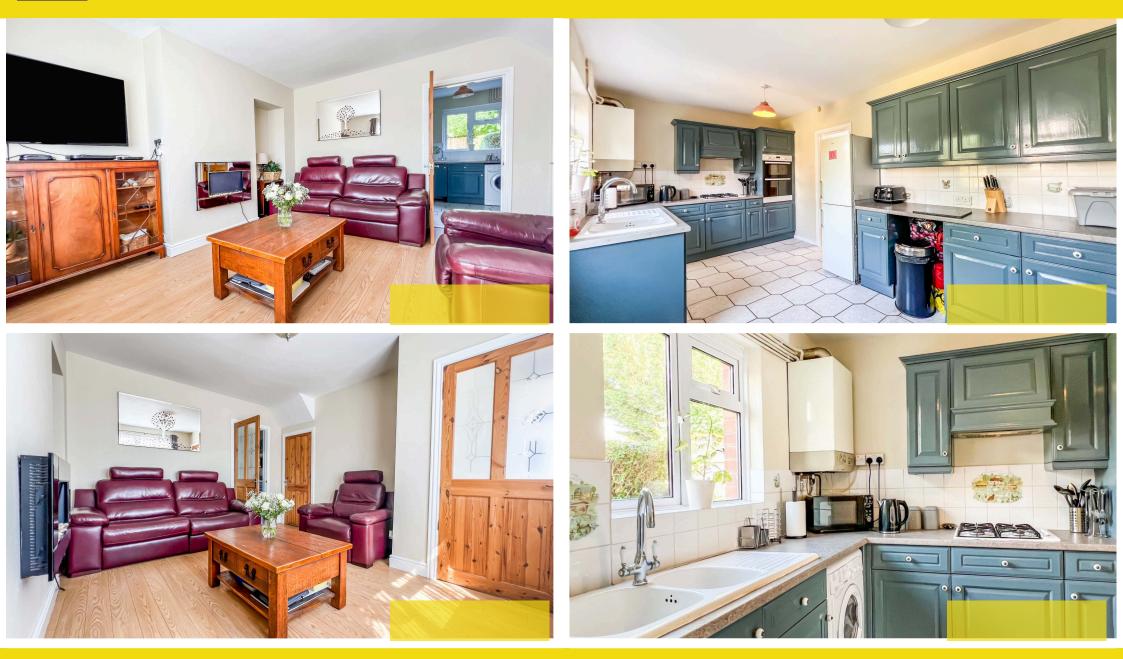

#### 03334041188

GUIDE PRICE - £240,000 - £250,000

A two bedroom terraced home with gated driveway parking, private long enclosed rear garden, located along Bideford Crescent, Knowle.

On the ground floor is an entrance hall, lounge with under stair storage cupboard, kitchen/diner with fitted appliances opening onto the private rear garden.