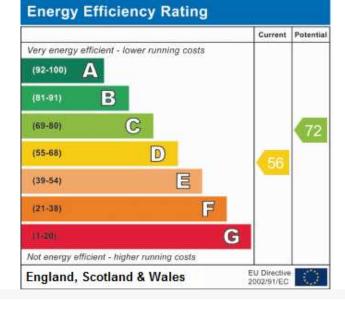

NEW DECOR & CARPETS, DRIVEWAY & REAR GARDEN!

New to the market is this newly refurbished two bed house, benefiting from new decor & carpets. Features include; front forecourt and driveway, hall, lounge with laminate flooring, kitchen with cooker and understairs cupboard, first floor bathroom, two bedrooms and a rear garden.

Reposit Scheme considered!

## NEW DECOR & CARPETS, DRIVEWAY & REAR GARDEN!

New to the market is this newly refurbished two bed house, benefiting from new decor & carpets. Features include; front forecourt and driveway, hall, lounge with laminate flooring, kitchen with cooker and understairs cupboard, first floor bathroom, two bedrooms and a rear garden.

Reposit Scheme considered!