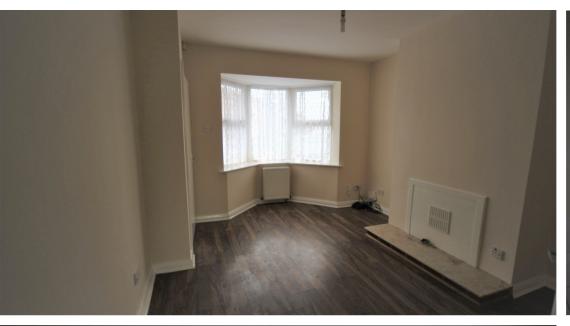

NEW DECOR & CARPETS, DRIVEWAY & REAR GARDEN!

New to the market is this newly refurbished two bed house, benefiting from new decor & carpets. Features include; front forecourt and driveway, hall, lounge with laminate flooring, kitchen with cooker and understairs cupboard, first floor bathroom, two bedrooms and a rear garden.

## NEW DECOR & CARPETS, DRIVEWAY & REAR GARDEN!

New to the market is this newly refurbished two bed house, benefiting from new decor & carpets. Features include; front forecourt and driveway, hall, lounge with laminate flooring, kitchen with cooker and understairs cupboard, first floor bathroom, two bedrooms and a rear garden.