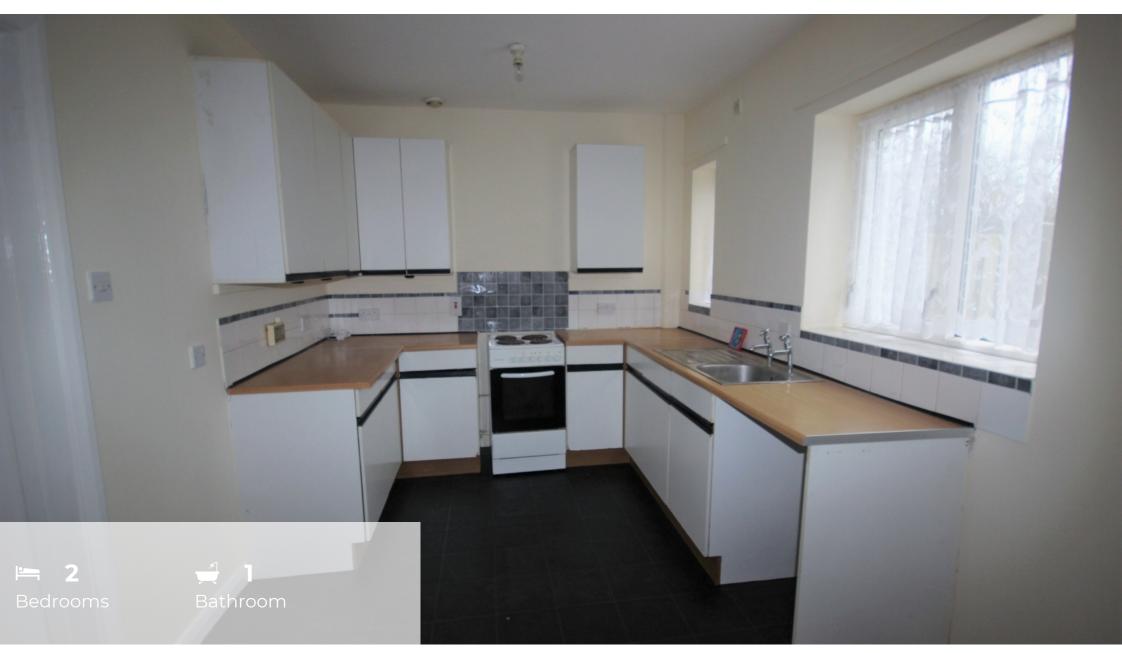

NEW DECOR & CARPETS, DRIVEWAY & REAR GARDEN!

New to the market is this newly refurbished two bed house, benefiting from new decor & carpets. Features include; front forecourt and driveway, hall, lounge with laminate flooring, kitchen with cooker and understairs cupboard, first floor bathroom, two bedrooms and a rear garden.

## NEW DECOR & CARPETS, DRIVEWAY & REAR GARDEN!

New to the market is this newly refurbished two bed house, benefiting from new decor & carpets. Features include; front forecourt and driveway, hall, lounge with laminate flooring, kitchen with cooker and understairs cupboard, first floor bathroom, two bedrooms and a rear garden.