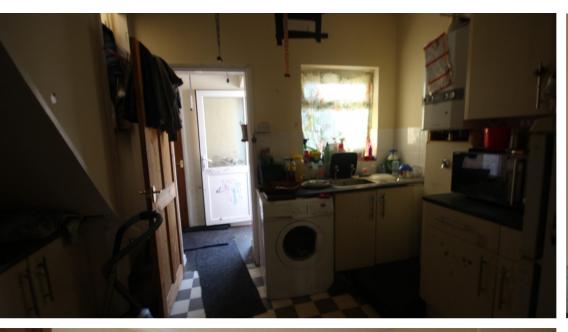

#### Kitchen

Window to the rear and door into the inner porch, wall and base units, sink and drainer, plumbing for a washing machine, space for a fridge freezer, space for a free-standing oven and stairs to the first floor.