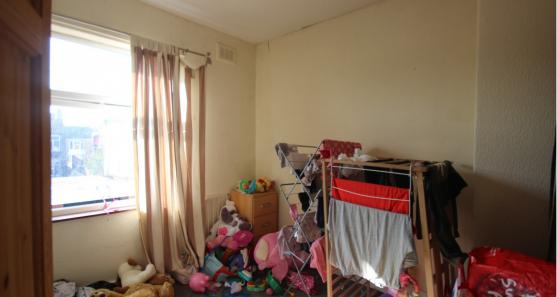

### Bedroom 1

Window to the front and a radiator

## **Bedroom 2**

Window to the rear and a radiator.