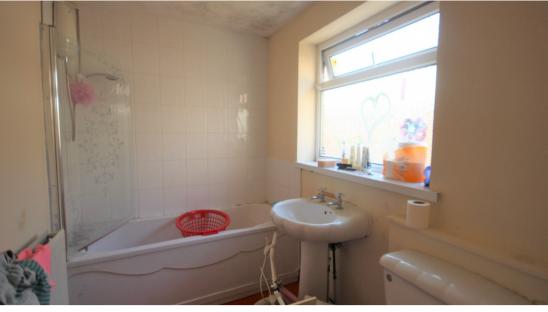

#### **Bathroom**

Window to the rear, low level WC wash hand basin, bath with electric shower over radiator.