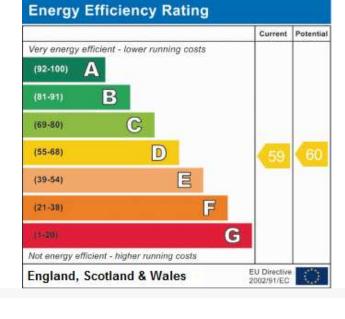

ncome of £395.00. This property has the benefit of lounge, kitchen, bathroom and to the first floor 2 x bedrooms, there is a small yard to the rear.

#### **Front**

UPVC door leading to internal door into lounge

# Lounge

Double glazed window to the front, radiator and door into the kitchen

#### Kitchen

Window to the rear and door into the inner porch, wall and base units, sink and drainer, plumbing for a washing machine, space for a fridge freezer, space for a free-standing oven and stairs to the first floor.

# Inner porch

Door to the rear and door into the bathroom.

#### **Bathroom**

Window to the rear, low level WC wash hand basin, bath with electric shower over radiator.

### Bedroom 1

Window to the front and a radiator

## **Bedroom 2**

Window to the rear and a radiator.