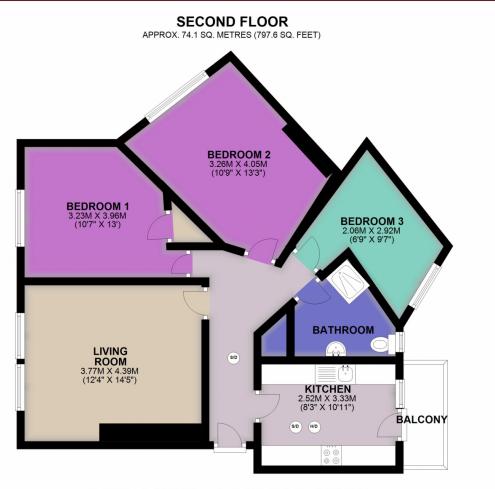

#### Offers in the region of £550,000 Roman Road, E2

TOTAL AREA: APPROX. 74.1 SQ. METRES (797.6 SQ. FEET)