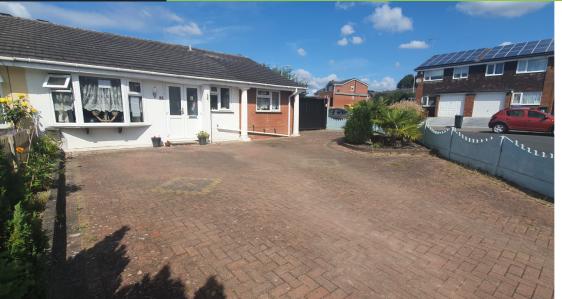

## Offers in the region of £290,000 Woodfort Rd, Great Barr, B43

Pam Estates Ltd are delighted to bring to the market this rare oppourtunity to purchase a larger style 4 bedroom semi-detached bungalow. Offering potential for some refurbishment and possible extention (subject to planning permission). Must be viewed to appreciate the scope of size and accomodation on offer. Having excellent motroway and transport links, close to local amenties and good schools. This well-presented 4 bedroom semi-detached bungalow, benefits from no upward chain. Accommodation in brief comprises off: block paved driveway to front, side gated access to rear courtyard, welcoming inner hall, two shower rooms, lounge, dining room, two fitted kitchens, utility room, four bedrooms, large courtyard to rear, For further information and viewings contact sole selling agents Pam Estates Ltd.