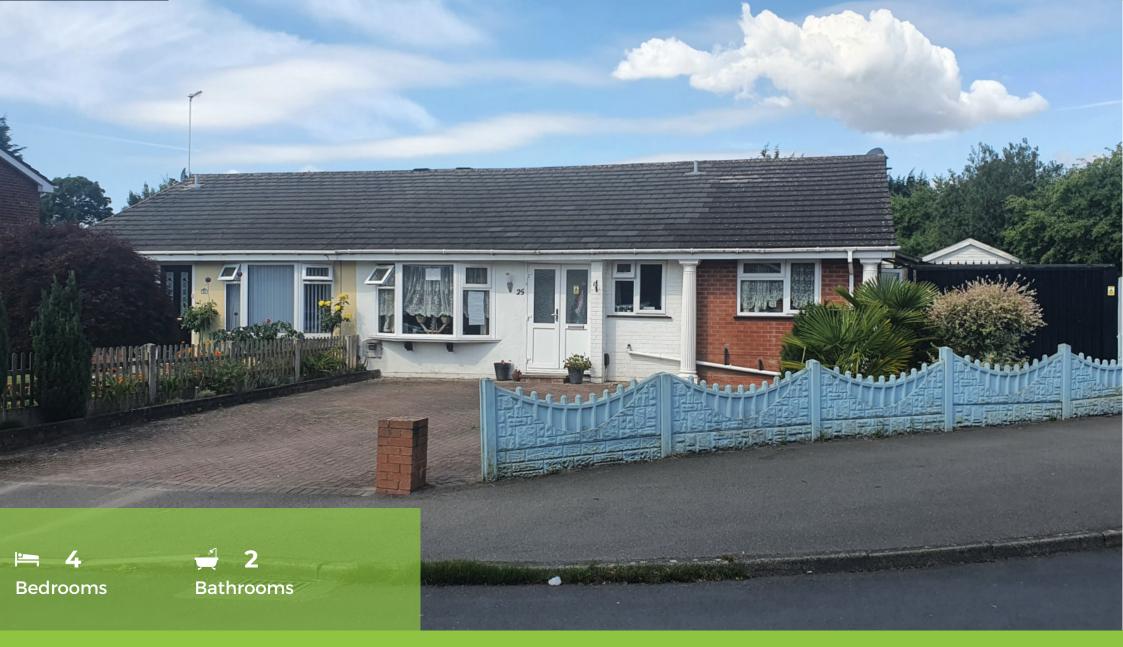

## Offers in the region of £290,000 Woodfort Rd, Great Barr, B43

Pam Estates Ltd are delighted to bring to the market this rare oppourtunity to purchase a larger style 4 bedroom semi-detached bungalow. Offering potential for some refurbishment and possible extention (subject to planning permission). Must be viewed to appreciate the scope of size and accomodation on offer. Having excellent motroway and transport links, close to local amenties and good schools. This well-presented 4 bedroom semi-detached bungalow, benefits from no upward chain. Accommodation in brief comprises off: block paved driveway to front, side gated access to rear courtyard, welcoming inner hall, two shower rooms, lounge, dining room, two fitted kitchens, utility room, four bedrooms, large courtyard to rear, For further information and viewings contact sole selling agents Pam Estates Ltd.