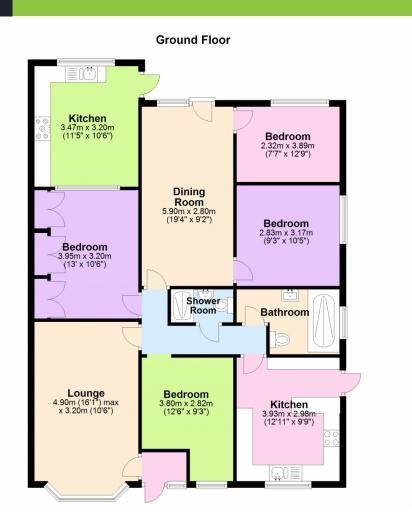

LOUNGE: 17'10" (max into bay) x 10'7" (5.44m x 3.23m)

KITCHEN (TO FRONT): 12'10" x 9'8" (3.91m x 2.95m)

KITCHEN (TO REAR): 12'5" x 9'2" (3.78m x 2.97m)

DINING ROOM: 18'10" x 9'2" (5.74m x 2.79m)

SHOWER ROOM ONE:

SHOWER ROOM TWO:

BEDROOM ONE: 12'5" x 9'2" (3.78m x 2.79m)

BEDROOM TWO: 12'10" x 8'8" (3.91m x 2.64m)

BEDROOM THREE: 9'3" x 9'11" (2.82m x 3.02m)

BEDROOM FOUR: 7'7" x 12'8" (2.31m x 3.86m)