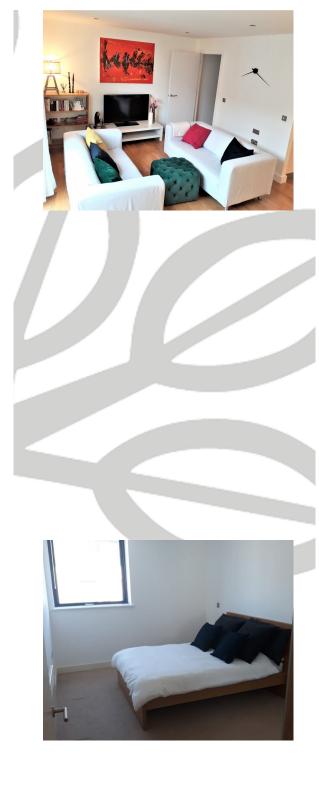

The accommodation comprises of a large hallway with access to all rooms, which has a spacious laundry/storage cupboard, which houses the washing machine.

Leading off the hallway is a family style bathroom with bath and over bath shower, sink and w.c.A spacious and bright master bedroom with en suite shower room, which benefits from a heated towel rail. The wooden furniture has a fresh modern look and is great for any colour scheme. A triple mirrored wardrobe is provided, along with a double bed with under bed storage.

There is a large second bedroom also has a triple mirrored wardrobe and a wooden bed with under bed storage, and is a great size for a second bedroom.

The occupier of this room has exclusive use of the main bathroom.