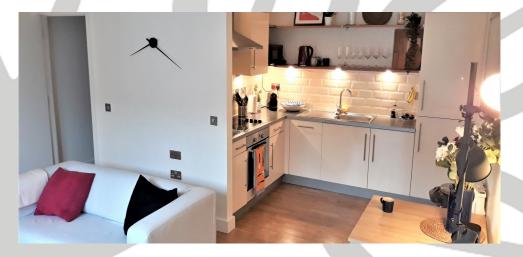

The accommodation comprises of a large hallway with access to all rooms, which has a spacious laundry/storage cupboard, which houses the washing machine.

Leading off the hallway is a family style bathroom with bath and over bath shower, sink and w.c.A spacious and bright master bedroom with en suite shower room, which benefits from a heated towel rail. The wooden furniture has a fresh modern look and is great for any colour scheme. A triple mirrored wardrobe is provided, along with a double bed with under bed storage.