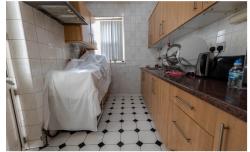

**Kitchen** 2.05m x 2.93m

Modern fitted base and wall units with laminated work surfaces, stainless steel sink unit with mixer tap. Tiled walls and lino effect flooring. Free standing cooker with extractor hood over.

**Utility area** 2.05m x 2.99m

Useful additional space with plumbing for washing machine.