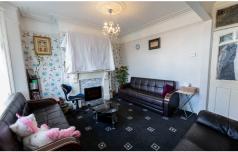

#### **GROUND FLOOR**

**Lounge** 4.29m x 4.20m

With bay window, decorative ceiling rose and coving. Decorative fireplace housing an electric fire.

**Dining room** *3.72m x 4.22m* 

Another spacious room with decorative fireplace with gas fire.