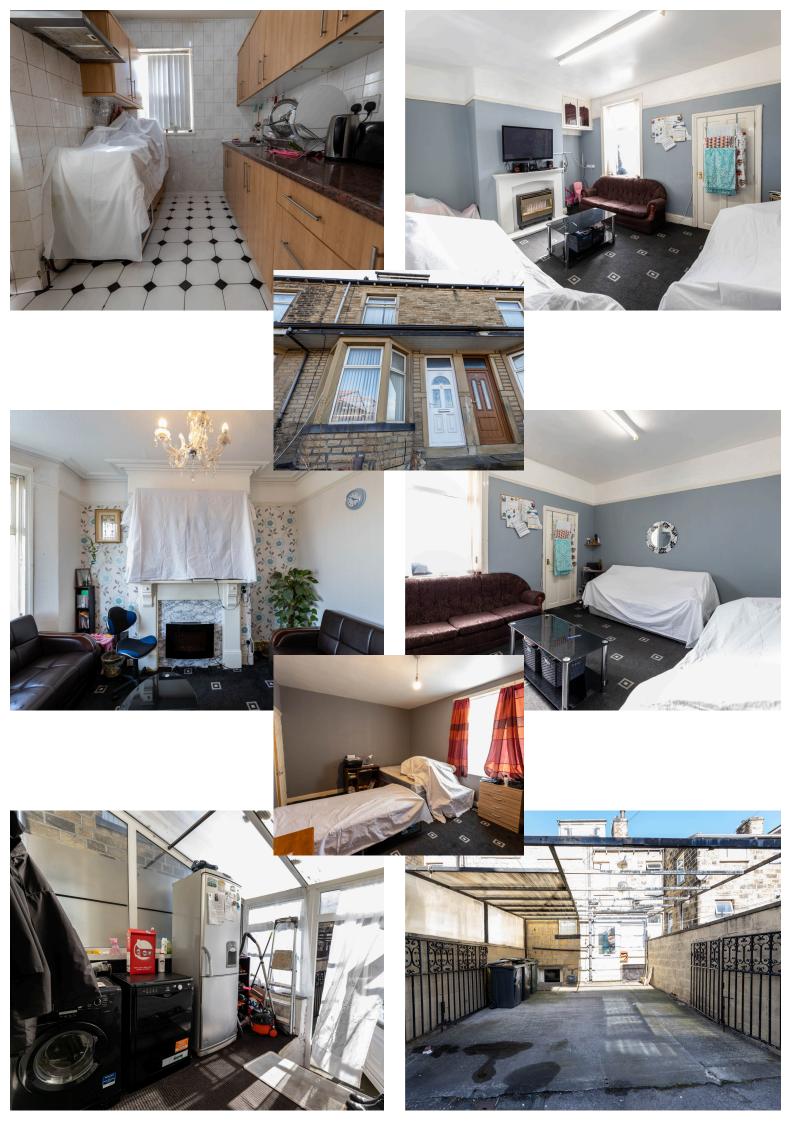

## **FOR SALE**

Spacious mid-terraced property, which would provide an ideal home for family living. The property has four bedrooms, two spacious lounge with one door leading to the kitchen, front lounge has the main entrance to the property, an ideal size fitted kitchen with external space used as utility area and fully fitted family bathroom. Having gas central heating and uPVC double glazing. Outside the property has back street parking, it has spacious back yard, which is currently used as a driveway.. The property is situated in this popular residential area within easy reach of amenities and local schooling. Keighley Town Centre is within a short driving distance.

#### **GROUND FLOOR**

**Lounge** 4.29m x 4.20m

With bay window, decorative ceiling rose and coving. Decorative fireplace housing an electric fire.

**Dining room** *3.72m x 4.22m* 

Another spacious room with decorative fireplace with gas fire.

**Kitchen** 2.05m x 2.93m

Modern fitted base and wall units with laminated work surfaces, stainless steel sink unit with mixer tap. Tiled walls and lino effect flooring. Free standing cooker with extractor hood over.

**Utility area** 2.05m x 2.99m

Useful additional space with plumbing for washing machine.

#### **FIRST FLOOR**

**Bedroom 1** 2.29m x 6.85m With central heating radiator **Bedroom 2** 3.85m x 4m With central heating radiator **Bathroom** 2.60m x 1.83m With three piece suite.

#### **OUTSIDE**

Yard to front, garden to rear which has been converted into a driveway, the garden is walled which gives a good degree of privacy. On street parking also available.