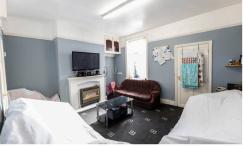

#### **GROUND FLOOR**

**Lounge** 4.29m x 4.20m

With bay window, decorative ceiling rose and coving. Decorative fireplace housing an electric fire.

**Dining room** *3.72m x 4.22m* 

Another spacious room with decorative fireplace with gas fire.