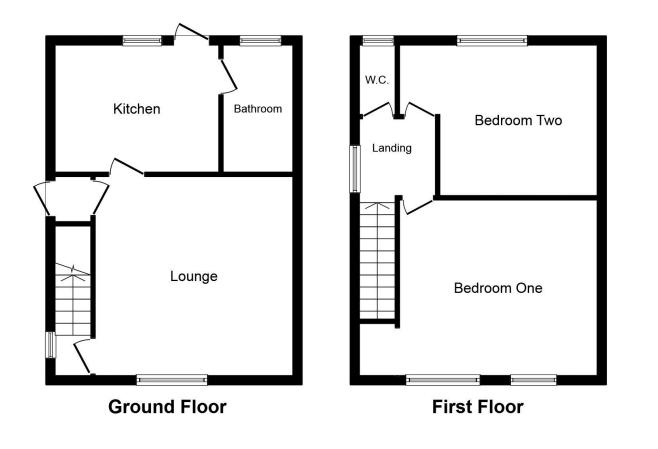

Ramsey Moore are delighted to be able to offer for sale this Two Bedroom Semi Detached house which offers further room for expansion (STPP). Being offered with NO ONWARD CHAIN and located just of the Heathway this property would appeal to both first time buyers and buy to let investors. The property consists of: Lounge, Fitted kitchen, Ground floor bathroom suite and First floor WC. With further features to include: Gas central heating, Double glazing and Off street parking for several vehicles. An early viewing is highly advised to fully appreciate what is on offer.