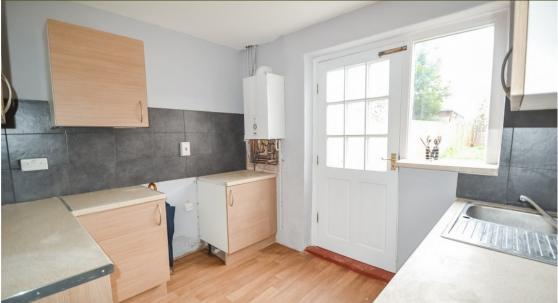

**Lounge** 12' 10" x 12' 8" (3.9m x 3.9m)

**Kitchen** 9' 8" x 8' 4" (2.9m x 2.6m)

**Bedroom One** 16' 1" x 9' 11" (4.9m x 3m)

**Bedroom Two** 11' 5" x 9' 9" (3.5m x 3m)

**Bathroom** 4' 6" x 5' 6" (1.4m x 1.7m)