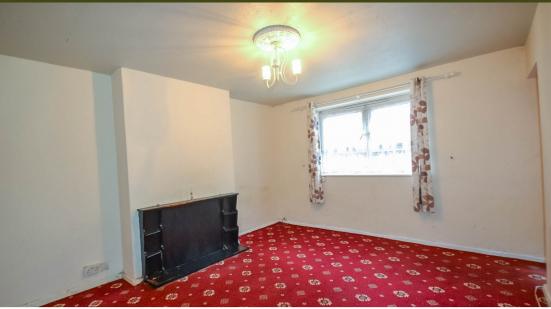

**Lounge** 14' 3" x 12' 3" (4.3m x 3.7m)

**Kitchen** 9' 4" x 8' 2" (2.9m x 2.5m)

**Bedroom one** 

**Bedroom two** 12' 2" x 9' 0" (3.7m x 2.8m)

**Bedroom three** 9' 10" x 8' 2" (3m x 2.5m)

**Bathroom** 5' 5" x 4' 11" (1.6m x 1.5m)