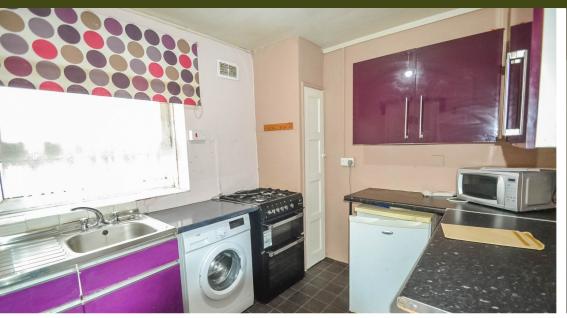

**Lounge** 14' 3" x 12' 3" (4.3m x 3.7m)

**Kitchen** 9' 4" x 8' 2" (2.9m x 2.5m)

**Bedroom one** 

**Bedroom two** 12' 2" x 9' 0" (3.7m x 2.8m)

**Bedroom three** 9' 10" x 8' 2" (3m x 2.5m)

**Bathroom** 5' 5" x 4' 11" (1.6m x 1.5m)