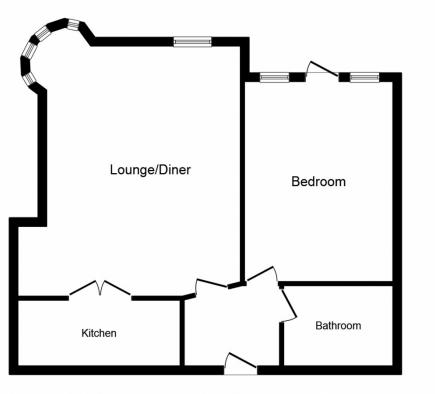

## Guide price £175,000 St Vincent Road, SSO 7PR

**Floor Plan** 

This plan is for illustration purposes only and may not be representative of the property. Plan not to scale.

**\$** rightmove