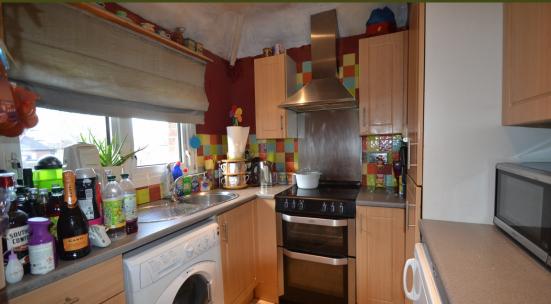

**Living Room** 11' 6" x 10' 10" (3.5m x 3.3m)

**Kitchen** 7' 6" x 7' 3" (2.3m x 2.2m)

**Bedroom One** 10' 11" x 7' 12" (3.3m x 2.4m)

**Bathroom** 6' 2" x 5' 8" (1.9m x 1.7m)

Rear Garden Unmeasured