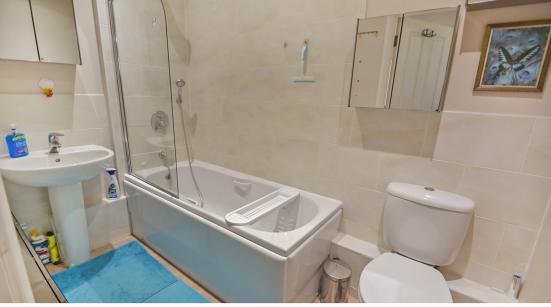

With a recess leading to built in wardrobes. Patio doors leading to private balcony

**Bathroom** 8' 10" x 4' 12" (2.7m x 1.5m)