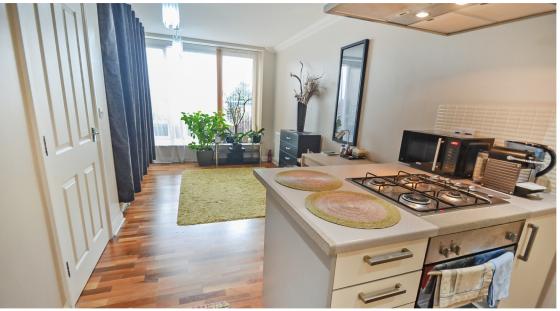

**Lounge** 13' 7" x 13' 1" (4.1m x 4m)

L Shaped. Patio doors leading to private balcony

**Kitchen** 8' 6" x 8' 4" (2.6m x 2.5m)

Integrated appliances. Open plan to lounge

**Bedroom One** 12' 4" x 9' 6" (3.8m x 2.9m)