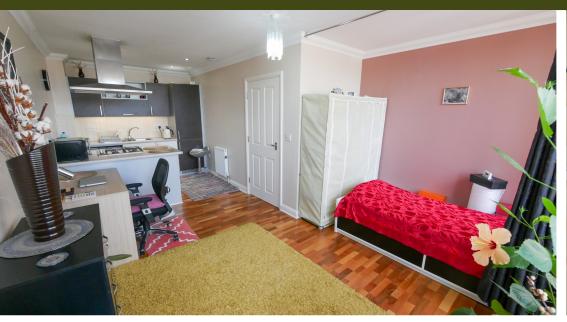

**Lounge** 13' 7" x 13' 1" (4.1m x 4m)

L Shaped. Patio doors leading to private balcony

**Kitchen** 8' 6" x 8' 4" (2.6m x 2.5m)

Integrated appliances. Open plan to lounge

**Bedroom One** 12' 4" x 9' 6" (3.8m x 2.9m)

With a recess leading to built in wardrobes. Patio doors leading to private balcony

**Bathroom** 8' 10" x 4' 12" (2.7m x 1.5m)