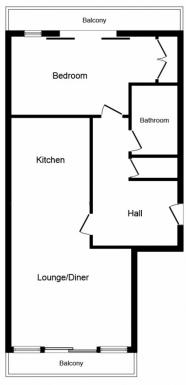

**Lounge** 13' 7" x 13' 1" (4.1m x 4m)

L Shaped. Patio doors leading to private balcony

**Kitchen** 8' 6" x 8' 4" (2.6m x 2.5m)

Integrated appliances. Open plan to lounge

**Bedroom One** 12' 4" x 9' 6" (3.8m x 2.9m)

With a recess leading to built in wardrobes. Patio doors leading to private balcony

**Bathroom** 8' 10" x 4' 12" (2.7m x 1.5m)

## Guide price £200,000 Eldridge Court, St Marks Place, RM10

Floor Plan

This plan is for illustration purposes only and may not be representative of the property. Plan not to scale.