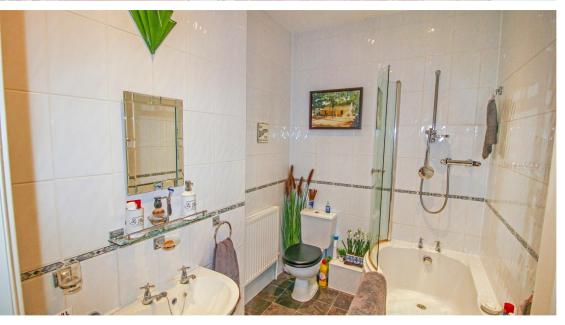

#### **Bathroom**

Wc, Hand wash basin, Bath with mixer tap and tilled splash walls, heated towel rail.