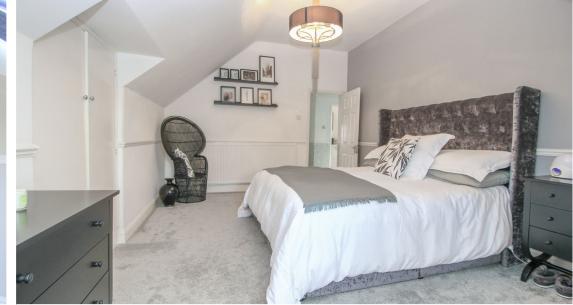

**Bedroom 1** 12'2 x 14'2 > 11'6 Double glazed window, radiator, dado rail and built in storage cupboard.

**Bedroom 2**  $13'7 > 10'4 \times 11'4$ Double glazed window, radiator, dado rail and built in storage cupboard.

**Bedroom 3** 17'11 > 14'9 × 11'4 Double glazed window, radiator, dado rail and built in storage cupboard.

Bathroom  $11'7 \times 4'7$ WC, hand basin inset vanity unit, bath and electric shower. Double glazed skylight window, spotlights and radiator.