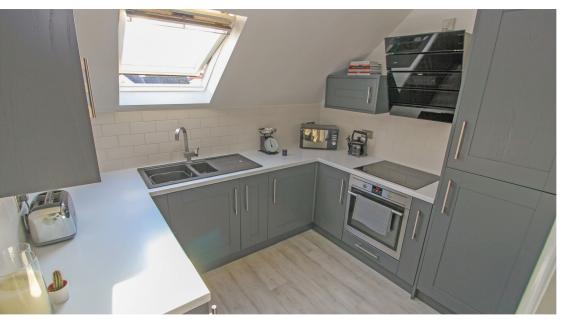

**Kitchen** 9'3 x 8

Fitted kitchen with intergrated fridge freezer, wine fridge and washing machine. Roll top work surfaces, stainless steel sink & drainer. Intergrated Oven and extrator hood. Radiator and double glazed skylite windows with sea view.