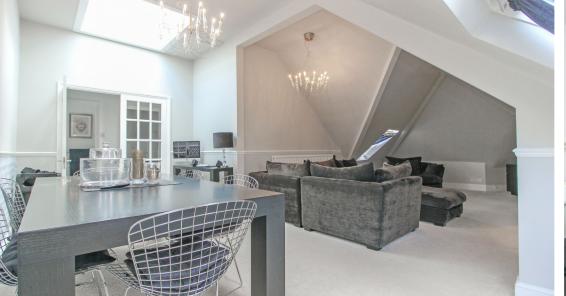

## **Communal Entrance**

Stairs from a communal entrance lead to the second floor.

**Entrance** Features built in storage cupboards.

**Lounge/Diner**  $14'5 \times 17'4 > 12'7$ With two double glazed skylite windows, two radiators and dado rails.