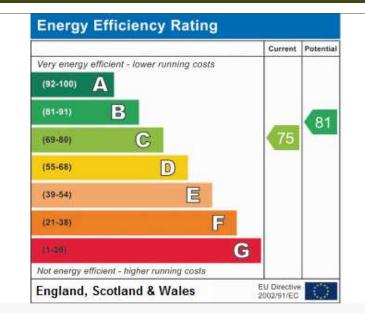

rails.

**Kitchen** 9'3 x 8

Fitted kitchen with intergrated fridge freezer, wine fridge and washing machine. Roll top work surfaces, stainless steel sink & drainer. Intergrated Oven and extrator hood. Radiator and double glazed skylite windows with sea view.

**Bedroom 1** 12'2 x 14'2 > 11'6 Double glazed window, radiator, dado rail and built in storage cupboard.

**Bedroom 2**  $13'7 > 10'4 \times 11'4$ Double glazed window, radiator, dado rail and built in storage cupboard.

**Bedroom 3** 17'11 > 14'9 × 11'4 Double glazed window, radiator, dado rail and built in storage cupboard.

Bathroom  $11'7 \times 4'7$ WC, hand basin inset vanity unit, bath and electric shower. Double glazed skylight window, spotlights and radiator.



## Offers in excess of £240,000 -STUNNING - THREE BEDROOMS -





This plan is for illustration purposes only and may not be representative of the property. Plan not to scale.

Bedroom

Bathroom

Bedroom







Lounge

Dining Area

Bedroom

Kitchen

Hall

**Floor Plan**