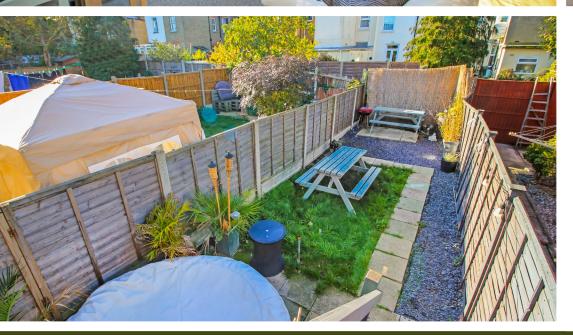

#### Rear Garden 32ft

West facing private rear garden, access via staircase leading from kitchen. Paved patio area, lawn and timber garden shed.

This plan is for illustration purposes only and may not be representative of the property. Plan not to scale.