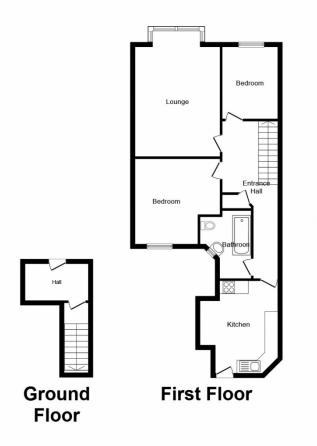

### Entrance Hall

Staircase to first floor landing, loft access, storage cupboards, radiator.

**Lounge** 4.85m x 3.78m (15.91ft x 12.40ft) Feature Fire place, double glazing, radiator.

### Kitchen 3.45m x 2.97m (11.32ft x 9.74ft)

Modern fitted units and roll edge work surface with tile splashback. Stainless steel sink unit, integrated stainless steel gas hob and below oven, extractor fan mounted on wall. Also wall mounted gas central heating boiler, radiator.

**Bedroom One** 3.78*m* x 3.84*m* (12.40*ft* x 12.60*ft*) Window to rear and radiator.

**Bedroom Two** 2.46*m* x 1.80*m* (8.07*ft* x 5.91*ft*) Window to front and radiator.

#### Bathroom

White suite comprising of panelled bath with shower overhead, , WC & was basin. Fully tiled walls, obscure glazed window and radiator.