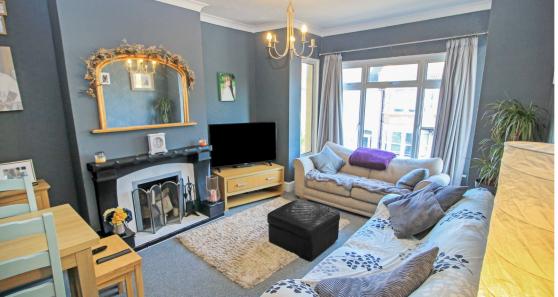

### Entrance Hall

Staircase to first floor landing, loft access, storage cupboards, radiator.

**Lounge** 4.85m x 3.78m (15.91ft x 12.40ft) Feature Fire place, double glazing, radiator.