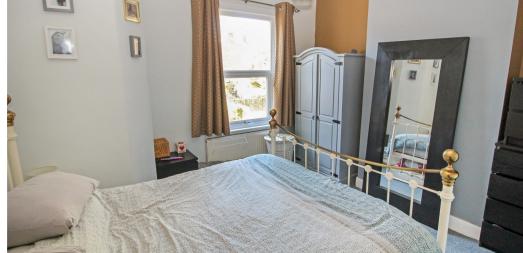

**Bedroom One** 3.78*m* x 3.84*m* (12.40*ft* x 12.60*ft*) Window to rear and radiator.

**Bedroom Two** 2.46*m* x 1.80*m* (8.07*ft* x 5.91*ft*) Window to front and radiator.