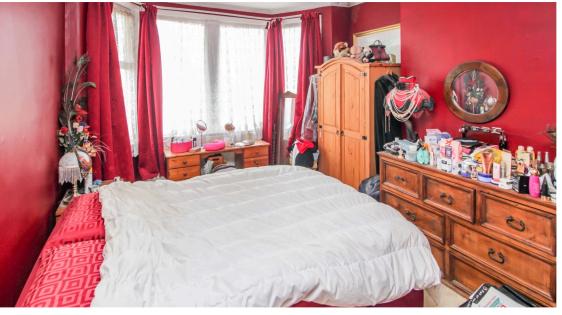

# **First Floor Landing**

Access to all rooms, loft hatch.

**Bedroom One** 4.83m x 3.42m (15.85ft x 11.21ft)

Double glazed bay window to front, chimney breast, radiator.

**Bedroom Two** 4.03m x 3.37m (13.22ft x 11.05ft)