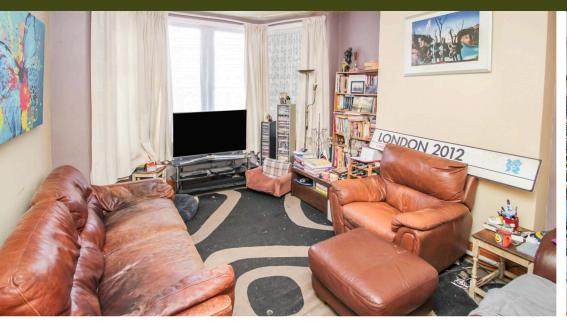

## **Front Door**

Access to all ground floor rooms, stairs to first floor.

**Reception One** 4.86m x 3.62m (15.93ft x 11.88ft)

Double glazed bay window to front, chimney breast, coved ceiling, radiator.

**Reception Two** 4.57m x 3.34m (14.99ft x 10.94ft)