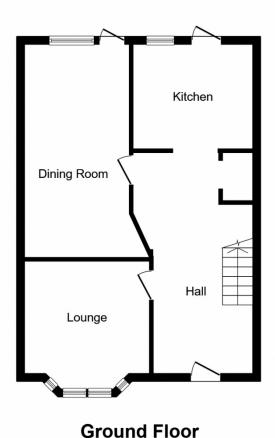

## **Front Door**

Access to all ground floor rooms, stairs to first floor.

**Reception One** 4.86m x 3.62m (15.93ft x 11.88ft)

Double glazed bay window to front, chimney breast, coved ceiling, radiator.

**Reception Two** 4.57m x 3.34m (14.99ft x 10.94ft)

Double glazed window and door to rear, chimney breast, radiator.

**Kitchen** 2.73m x 2.10m (8.95ft x 6.87ft)

Double glazed window and door to rear, fitted wall and base units, work surface, sink and drainer.