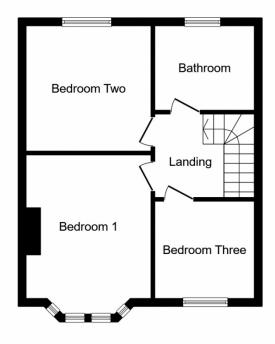

# **First Floor Landing**

Access to all rooms, loft hatch.

**Bedroom One** 4.83m x 3.42m (15.85ft x 11.21ft)

Double glazed bay window to front, chimney breast, radiator.

**Bedroom Two** 4.03m x 3.37m (13.22ft x 11.05ft)

Double glazed window to rear, radiator, chimney breast.

**Bedroom Three** 2.62m x 2.10m (8.58ft x 6.87ft)

Double glazed window to front, radiator.