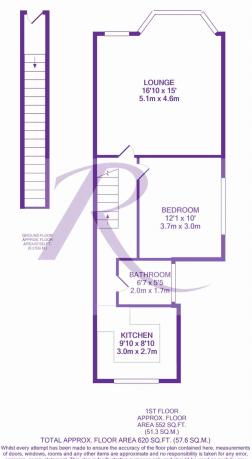

Reel Estates are pleased to offer to the market this beautifully presented first floor maisonette.

The accommodation briefly comprises of a private entrance, leading in to a hallway with stair case assending to the first floor. There you will find a spacious, bright and beautifully presented lounge/dining room with large windows allowing views on to the quiet street and front garden. There is a good size kitchen with a range of wall and base units, integral appliances and plumbing for a washing machine.

The double bedroom is also bright and airy and located next to the bathroom which is complete with a panel enclosed bath & over bath shower attachment, low level wc and basin.

This property also benefits from off street parking & a private rear garden with mature trees.

Call today to register your interest - Viewing by Appointment only.

Whilst every attempt has been made to ensure the accuracy of the floor plan contained here, measurements of doors, windows, nooms and any other tenms are approximate and no responsibility is taken for any error, omission, or mis-statement. This plan is for illustrative purposes only and should be used as such by any prospective purchaser. The services, systems and appliances shown have not been tested and no guarantee as to their operability or efficiency can be given Made with Metropix @2020