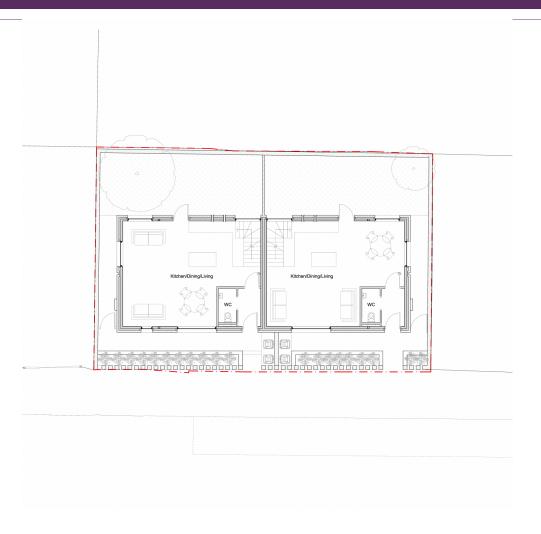

## ReelEstates reel-estates.co.uk

Luxury New Build 2 bedroom Freehold houses with gardens.

Due for completion in January 2021, One South Kenton is a luxury new build development of two bright and modern semi-detached houses located in a popular residential turning. The homes are spread across approximately 786 sq ft of open plan living space and feature private South facing gardens.

The houses are within walking distance to South Kenton tube station (Bakerloo and Overground lines) with links to central London within 20 minutes. The two semi-detached two-bedroom houses have been stylishly designed to include the finest materials chosen to maximize the aesthetic appeal and practical demands of the space. The houses include full height rear windows extending over the roof, flooding the properties with natural light. The bright and spacious open plan kitchen and living space is completed with underfloor heating, quartz worktop finishes, integrated bosh appliances and engineered wood flooring, the perfect space for modern day living. The ground floor also includes a W/C. The first floor includes a spacious master bedroom and second bedroom, each fitted with ceiling to floor windows. The first floor also includes a contemporary titled bathroom fitted with a shower over the bath. Each property boasts a south-facing private garden, and off-street parking for two vehicles is provided to the front of the property.