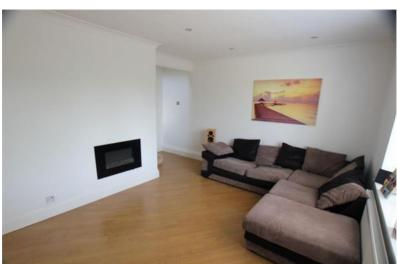

#### lounge

10'4ft x 15'4ft

Wooden flooring, radiator, wall mounted fire place