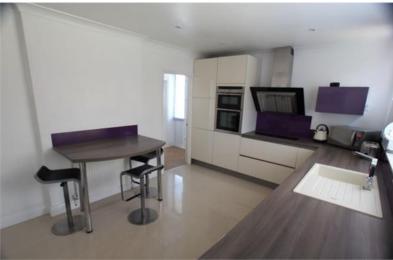

#### Description:

A perfect opportunity to acquire a very well presented three bedroom modern end terrace property. The property benefits from a state of the art fully fitted kitchen, which has been complimented with a breakfast bar and showroom appliances, a spacious Lounge with wooden flooring, three good sized bedrooms, Master bedroom with fitted wardrobes and a three piece family bathroom. The property also offers off street parking, a manageable rear garden with a lawn and patio area.

#### Kitchen

10'4ft x 15'4ft

Tiled flooring, Radiator, Door to back garden