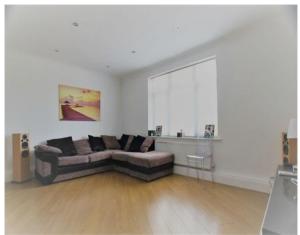

#### lounge

10'4ft x 15'4ft

Wooden flooring, radiator, wall mounted fire place