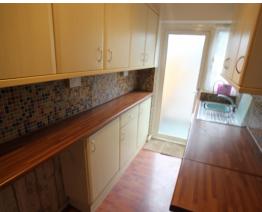

The accommodation comprises of an ample size living room with a feature fireplace, a modern fully fitted kitchen including appliances, master bedroom with built in storage, a single bedroom and a newly refurbished three piece bathroom suite. The property also boasts a considerable size garden equipped with decking area and a sizeable storage room with power points, a private driveway with space for two cars, gas central heating and double glazing.