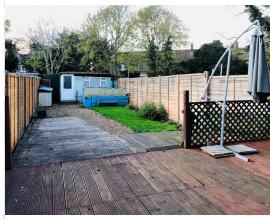

The accommodation comprises of an ample size living room with a feature fireplace, a modern fully fitted kitchen including appliances, master bedroom with built in storage, a single bedroom and a newly refurbished three piece bathroom suite. The property also boasts a considerable size garden equipped with decking area and a sizeable storage room with power points, a private driveway with space for two cars, gas central heating and double glazing.