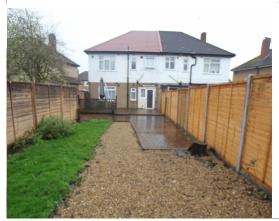

The accommodation comprises of an ample size living room with a feature fireplace, a modern fully fitted kitchen including appliances, master bedroom with built in storage, a single bedroom and a newly refurbished three piece bathroom suite. The property also boasts a considerable size garden equipped with decking area and a sizeable storage room with power points, a private driveway with space for two cars, gas central heating and double glazing.