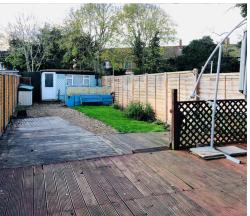

The accommodation comprises of an ample size living room with a feature fireplace, a modern fully fitted kitchen including appliances, master bedroom with built in storage, a single bedroom and a newly refurbished three piece bathroom suite. The property also boasts a considerable size garden equipped with decking area and a sizeable storage room with power points, a private driveway with space for two cars, gas central heating and double glazing.