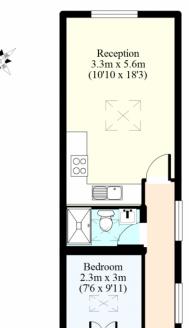

## £365,000 Worple Road Mews, SW19

33 sq. m / 350 sq. ft

## Worple Road Mews SW19 4DB Whilst every attempt has been made to ensure the accuracy of the floor plan contained here,

Whilst every attempt has been made to ensure the accuracy of the floor plan contained here, measurements of doors, windows, rooms and any other items are approximate and no responsibility is taken to any error, omission, or mis-statement. This plan is for illustrative purpose only and should not been tested and no guarantee prospective purchaser. The service, system and appliances shown have not been tested and no guarantee as to their operability or efficiency can be given (c) PRESTVILLE LTD WWW.homesurvey4u