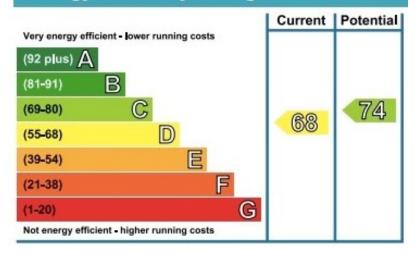

e where there is a large loft area accessible via a door.

The lease remaining is approximately 952 years. The ground rent is approximately £100 per annum. The service charge is approximately £1800 per annum.

Offered with no onward chain, this property is ideal for first time buyers and investors alike.

#### Location:

Situated in the heart of Kingston Town Centre, Regents Court offers immediate access to Kingston Train Station and a plethora of lively shops, bars and restuarants whilst also being only a few minutes stroll away from walks along the River Thames and Canbury Gardens.

Kingston Station (Zone 6) offers up to seven trains an hour, in two directions, providing quick access to London terminals.



# **£320,000** Regents Court, Kingston, KT2



### **Energy Efficiency Rating**