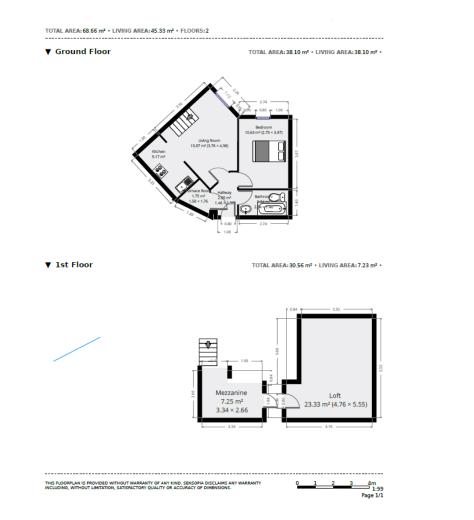

The apartment itself boasts well-presented acommodation throughout, consisting of; one double bedroom with ample built in storage space, a tiled bathroom, small storage room and a spacious and modern semi-open plan kitchen/lounge which leads upstairs to a mezzanine where there is a large loft area accessible via a door.