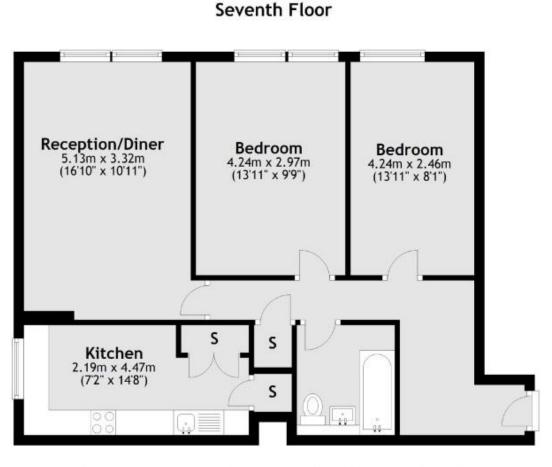

## the floorplan...

0208 813 0777 info@rolitex.co.uk

Total area: approx. 67.0 sq. metres (721.4 sq. feet)

call: Rolitex Estates:0208 813 0777 email:info@rolitex.co.uk web:info@rolitex.co.uk

Asking Price £275,000

Rolitex are pleased to offer as sole agents, this 2 bedroom 7th floor flat in Greenford/Hanwell.

Hanwell, W13

Rolitex are pleased to offer as sole agents, this 2 bedroom 7th floor flat in Greenford/Hanwell. The property benefits from two double bedrooms, large living room, fully fitted modern kitchen, family bathroom and storage. Further benefits include double glazing, gas central heating, wooden flooring throughout, security phone system and an escalator.