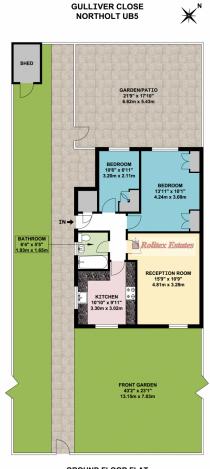

## GROUND FLOOR FLAT

APPROX. GROSS INTERNAL FLOOR AREA 618.17 SQ. FT / 57.43 SQ. M

WHILST EVERY ATTEMPT HAS BEEN MADE TO ENSURE THE ACCURACY OF THE FLOOR PLAN CONTA THED HERE,
MASUREMENTS OF ODORS, WINDOWS, ROOMS AND ANY OTHER TERMS ARE APPROXIMET AND NO RESPONDISTILLY
1S TAKEN FOR ANY ERROR, OMISSION, ON MISSISTEMENT, THIS PLAN IS FOR ILLUSTRATIVE PURPOSES ONLY
AND SHUTCHER.

AND SHUTCHER OF THE PLANS ARE NOT DONE TO "SCALE".

FLOOR PLANS ARE NOT DONE TO "SCALE".