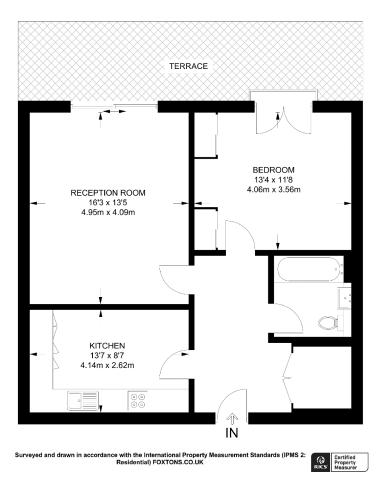

## APPROXIMATE FLOOR AREA = 698 SQ FT / 64.9 SQ M

Rolitex Estates are pleased to offer this stylish and modern one bedroom flat in development in Chiswick. This stunning flat offers bright and contemporary interiors throughout with private terrace, concierge service and excellent location.