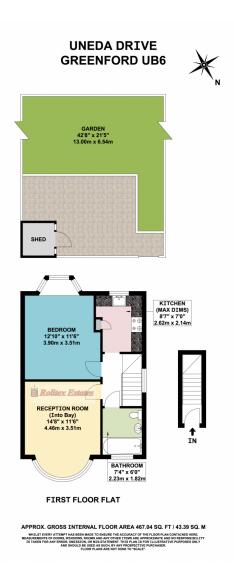

## the floorplan...

0208 813 0777

info@rolitex.co.uk

## more details from...

call: Rolitex Estates:0208 813 0777 email:info@rolitex.co.uk web:info@rolitex.co.uk

Asking Price £265,000 Uneeda Drive, UB6

Rolitex Estates are pleased to offer this one bedroom first floor flat situated very close to Greenford underground station. This property benefits from a large sitting room, separate kitchen, good sized bedroom, bathroom and garden. This property also benefits from an expired 156 year lease, no service charge and a peppercorn ground rent of just £1.