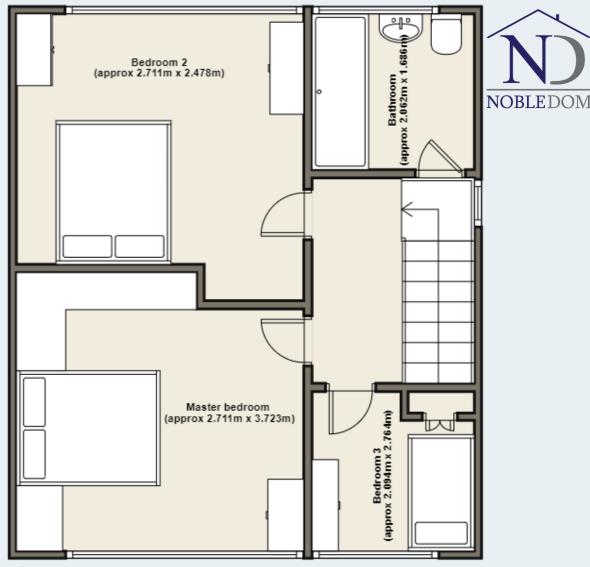

First Floor Level - Facing on front

**Bedroom 2**, approx. 2.711m x 2.478m **Bedroom 3**, approx. 2.094m x 2.764m **Bathroom**, approx. 2.062m x 1.686