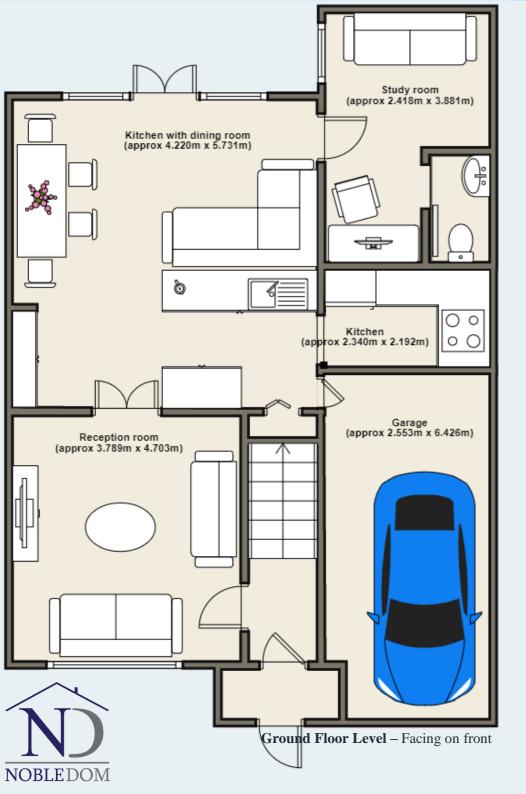

## Scott's Avenue, Sunbury-on-Thames, TW16 | Measurement:

This floor plan should be used as a general outline Reception room, approx. 3.789m x 4.703m for guidance only and does not constitute in whole or **Kitchen**, approx. 2.340m x 2.192m in part offer or contract. Every attempt has been Kitchen with dining, approx. 4.220m x 5.731m made to ensure the accuracy of the floor plan Study room, approx. 2,418 x 3.881m contained here, any areas, measurements of doors, Garage, approx. 2.553m x 6.426m windows, rooms, and other items are only Master bedroom, approx. 2.711m x 3.723m approximate. This plan is for illustrative purpose only and should be used as such by any prospective purchaser.